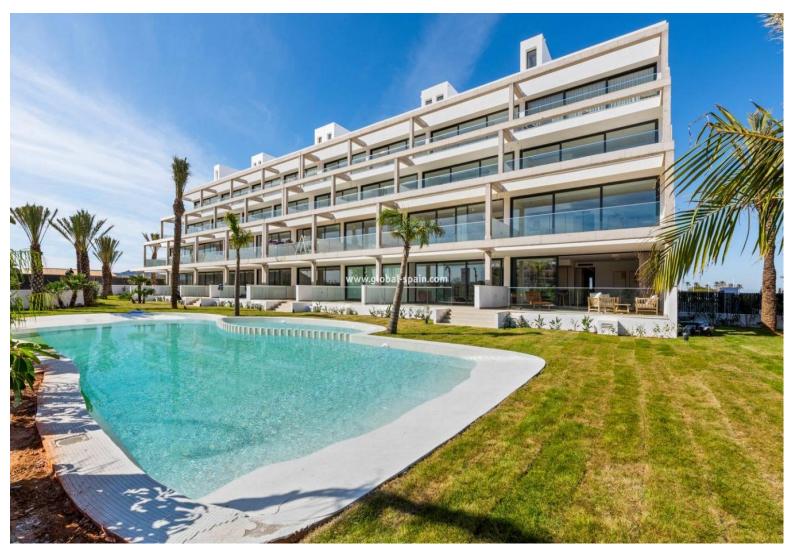

## 325.000€

PRICE:

+ INFO

NEW BUILD RESIDENTIAL COMPLEX IN MAR DE CRISTAL New Build modern residential complex of apartments and penthouses located very close to the promenade and the long lovely sandy beaches of Mar de Cristal. You can choose from ground floor apartments with a private garden, mid-floor apartments with a terrace, and penthouses with private solarium. Properties has 2 or 3 bedrooms and 2 bathrooms. The apartments have a modern design, presenting an open plan living area, combining the kitchen, dining area and lounge, into a large space with access to the terrace. The master bedroom has a private bathroom. Built with top quality finishes, fitted wardrobes, pre-installation of ducted A/C, a storage room, and a underground parking space. All the daily necessities, like supermarkets, bars and restaurants, are available all year 'round and are located close to the complex. Mar de Cristal has beautiful sandy beaches, a tennis centre, marina, supermarkets, bar...

## Characteristics

Air Conditioning: Pre-Installed

Communal pool

Elevator/Lift

Key ready

Near Schools

Terrace: 22 Msq.

Beach: 500 Meters