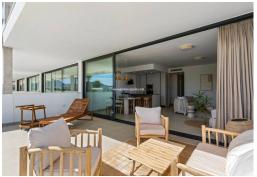

## 325.000€

PRICE:

+ INFO

NEW BUILD RESIDENTIAL COMPLEX IN MAR DE CRISTAL New Build modern residential complex of apartments and penthouses located very close to the promenade and the long lovely sandy beaches of Mar de Cristal. You can choose from ground floor apartments with a private garden, mid-floor apartments with a terrace, and penthouses with private solarium. Properties has 2 or 3 bedrooms and 2 bathrooms. The apartments have a modern design, presenting an open plan living area, combining the kitchen, dining area and lounge, into a large space with access to the terrace. The master bedroom has a private bathroom. Built with top quality finishes, fitted wardrobes, pre-installation of ducted A/C, a storage room, and a underground parking space. All the daily necessities, like supermarkets, bars and restaurants, are available all year 'round and are located close to the complex. Mar de Cristal has beautiful sandy beaches, a tennis centre, marina, supermarkets, bar...