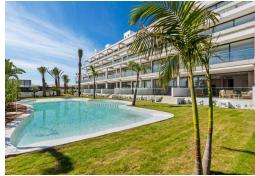

## 325.000€

PRICE:

+ INFO

NEW BUILD RESIDENTIAL COMPLEX IN MAR DE CRISTAL New Build modern residential complex of apartments and penthouses located very close to the promenade and the long lovely sandy beaches of Mar de Cristal. You can choose from ground floor apartments with a private garden, mid-floor apartments with a terrace, and penthouses with private solarium. Properties has 2 or 3 bedrooms and 2 bathrooms. The apartments have a modern design, presenting an open plan living area, combining the kitchen, dining area and lounge, into a large space with access to the terrace. The master bedroom has a private bathroom. Built with top quality finishes, fitted wardrobes, pre-installation of ducted A/C, a storage room, and a underground parking space. All the daily necessities, like supermarkets, bars and restaurants, are available all year 'round and are located close to the complex. Mar de Cristal has beautiful sandy beaches, a tennis centre, marina, supermarkets, bar...

## Characteristics

Air Conditioning: Pre-Installed

Communal pool

Elevator/Lift

Key ready

Near Schools

Terrace: 22 Msq.

Beach: 500 Meters