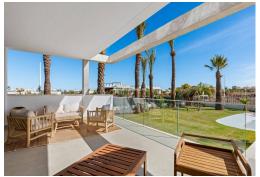

## 325.000€

PRICE:

+ INFO

NEW BUILD RESIDENTIAL COMPLEX IN MAR DE CRISTAL New Build modern residential complex of apartments and penthouses located very close to the promenade and the long lovely sandy beaches of Mar de Cristal. You can choose from ground floor apartments with a private garden, mid-floor apartments with a terrace, and penthouses with private solarium. Properties has 2 or 3 bedrooms and 2 bathrooms. The apartments have a modern design, presenting an open plan living area, combining the kitchen, dining area and lounge, into a large space with access to the terrace. The master bedroom has a private bathroom. Built with top quality finishes, fitted wardrobes, pre-installation of ducted A/C, a storage room, and a underground parking space. All the daily necessities, like supermarkets, bars and restaurants, are available all year 'round and are located close to the complex. Mar de Cristal has beautiful sandy beaches, a tennis centre, marina, supermarkets, bar...

## Characteristics

Air Conditioning: Pre-Installed

Communal pool

Elevator/Lift

Key ready

Near Schools

Terrace: 22 Msq.

Beach: 500 Meters