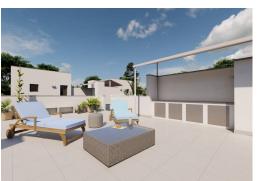

## PRICE: **261.500€**

NEW BUILD SEMI-DETACHED VILLAS IN ROLDAN New Build luxury complex of one or two levels semi-detached villas in Roldan. You have an option of semi-datached villas with 2 bedrooms, 2 bathrooms build over one floor with solarium or with 3 bedrooms, 3 bathrooms build over two floors with lalrge terrace. On the top floor, on the terrace or solarium you will have a summer kitchen that allows you to enjoy all hours of sunshine, every day of the year. All villas has private garden with with pool and parking space. Designed with a contemporary style and open planned concept, comprising a fully-fitted kitchen and lounge-dining room. The development is located in Roldán (Murcia), within a gated and security control resort. Is near the beach, surrounded by services, parks, sports facilities and several Golf Courses. The property will meet the highest standards and will be equipped with: Private swimming pool preinstalled for heating system and with solar sh...

garden

Near Golf / Golf Resort Property

Private Pool

Terrace: 100 Msg.