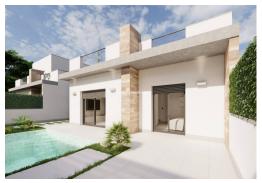

## PRICE: **261.500€**

NEW BUILD SEMI-DETACHED VILLAS IN ROLDAN New Build luxury complex of one or two levels semi-detached villas in Roldan. You have an option of semi-datached villas with 2 bedrooms, 2 bathrooms build over one floor with solarium or with 3 bedrooms, 3 bathrooms build over two floors with lalrge terrace. On the top floor, on the terrace or solarium you will have a summer kitchen that allows you to enjoy all hours of sunshine, every day of the year. All villas has private garden with with pool and parking space. Designed with a contemporary style and open planned concept, comprising a fully-fitted kitchen and lounge-dining room. The development is located in Roldán (Murcia), within a gated and security control resort. Is near the beach, surrounded by services, parks, sports facilities and several Golf Courses. The property will meet the highest standards and will be equipped with: Private swimming pool preinstalled for heating system and with solar sh...

garden

Near Golf / Golf Resort Property

Private Pool

Terrace: 100 Msg.