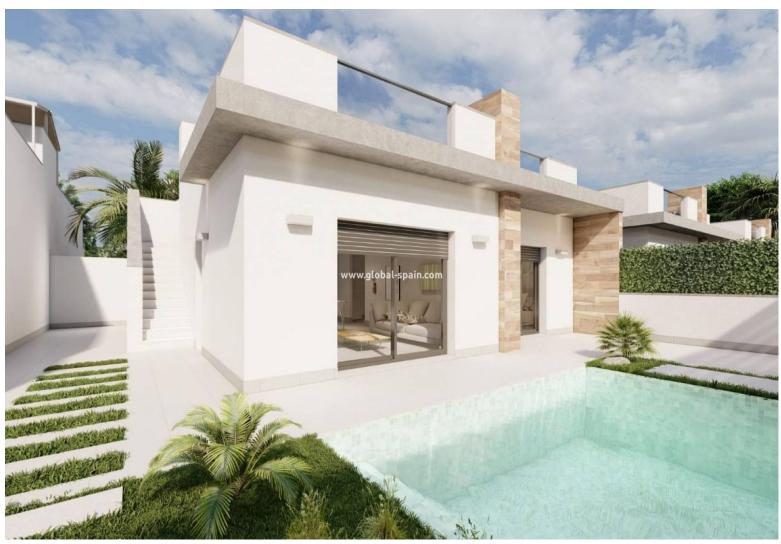

## PRICE: **261.500€**

NEW BUILD SEMI-DETACHED VILLAS IN ROLDAN New Build luxury complex of one or two levels semi-detached villas in Roldan. You have an option of semi-datached villas with 2 bedrooms, 2 bathrooms build over one floor with solarium or with 3 bedrooms, 3 bathrooms build over two floors with lalrge terrace. On the top floor, on the terrace or solarium you will have a summer kitchen that allows you to enjoy all hours of sunshine, every day of the year. All villas has private garden with with pool and parking space. Designed with a contemporary style and open planned concept, comprising a fully-fitted kitchen and lounge-dining room. The development is located in Roldán (Murcia), within a gated and security control resort. Is near the beach, surrounded by services, parks, sports facilities and several Golf Courses. The property will meet the highest standards and will be equipped with: Private swimming pool preinstalled for heating system and with solar sh...

garden

Near Golf / Golf Resort Property

Private Pool

Terrace: 100 Msg.