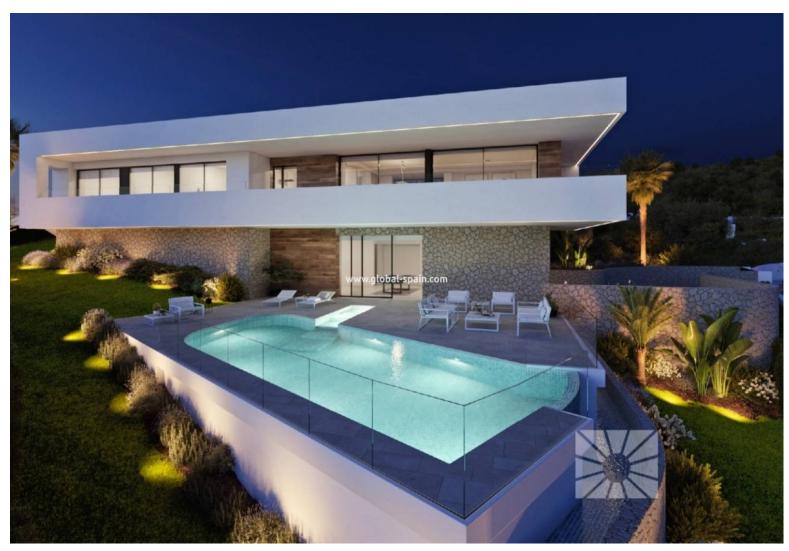

## 1.947.500€

+ INFO

PRICE:

LUXURY MODERN VILLA FOR SALE AT CUMBRES DEL SOL On Residential Resort Cumbre del Sol is where we find this wonderful villa, more exactly at Jazmines part of the urbanization, an exclusive area that stands out due to its sea views, its high standard infrastructure, and because it is made up of large luxurious villas. This villa is built on two floors, the main entrance is on the top floor, with two clearly defined wings. On the right hand side, we have the rest area, where the 3 bedrooms are located. One of the bedrooms has a large walk-in-closet and an en-suite bathroom; the other two bedrooms have a shared bathroom and spacious wardrobes. All of the bedrooms have direct access to the terrace and the sea views. In the other wing, is the day area, with a kitchen, which joins with the dining room and the exterior porch, the living room, a guest toilet, a wash room, etc. The lower floor of this villa is intended for leisure and entertainment, inside ...