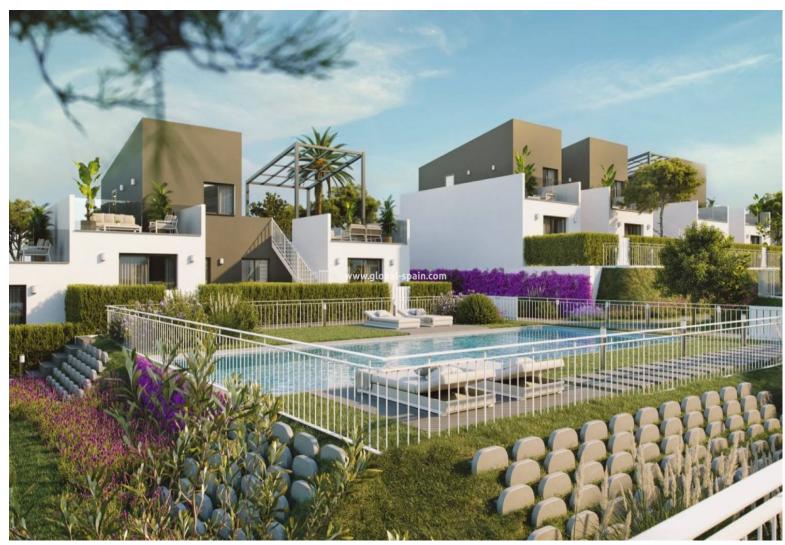

## REF. PS-79184 New Build · House · BAÑOS Y MENDIGO

PHONE: +34 623 220 132 WHATSAPP: +34 681 955 283

220.000€

PRICE:

+ INFO

NEW BUILD TOWNHOUSES IN ALTAONA GOLF RESORT, MURCIA New Build residential of beautiful townhouses in Altaona Golf resort, Murcia. Located in a privileged environment where we can live quietly, in contact with nature and the mountains, we achieve quality of life, fresh air and open spaces. Beautiful 1 level townhouses at Altaona Golf and Country Village are perfect for embracing the Mediterranean lifestyle. Sunny homes designed with an outdoor lifestyle in mind, has 2 bedrooms, 2 bathrooms, open plan kitchen with lounge area, big solarium, front and back gardens with space for a pool. An options private pool at an extra cost. Exclusive New Build residential located in Altaona Golf just 15 minutes by car from the center of Murcia capital and 20 minutes from the beaches you can enjoy the tranquility and security offered by the Golf Course that has 18 holes and the comfort to live close to all services. Murcias airport Corvera only 15 minute...