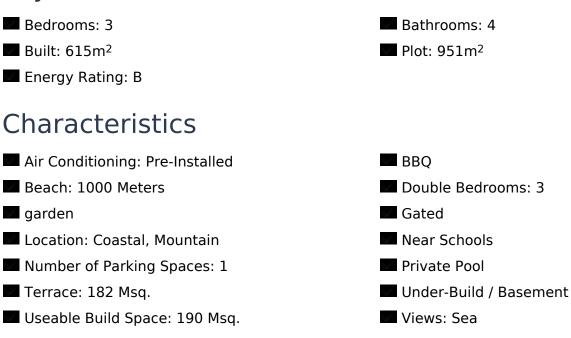

r houses the entire house, which provides extra comfort. The night area consists of three en-suite bedrooms bathed in natural light that preserve a great deal of privacy with respect to the day areas. The living room, dining room and kitchen are linked to the exterior, thanks to the use of glass walls that favour a permanent visual connection with the sea. The terrace of more than 70m<sup>2</sup> is dominated by an infinity pool. The house is complemented by a multi-purpose basement with two porches and a garage. The geometric shapes that outline the exterior structure are clad in glass and sheets of natural stone in grey, which contrasts with the white of the façade. The cube that houses the terrace of the master bedroom stands out, jutting out and directly overlooki...

## key features