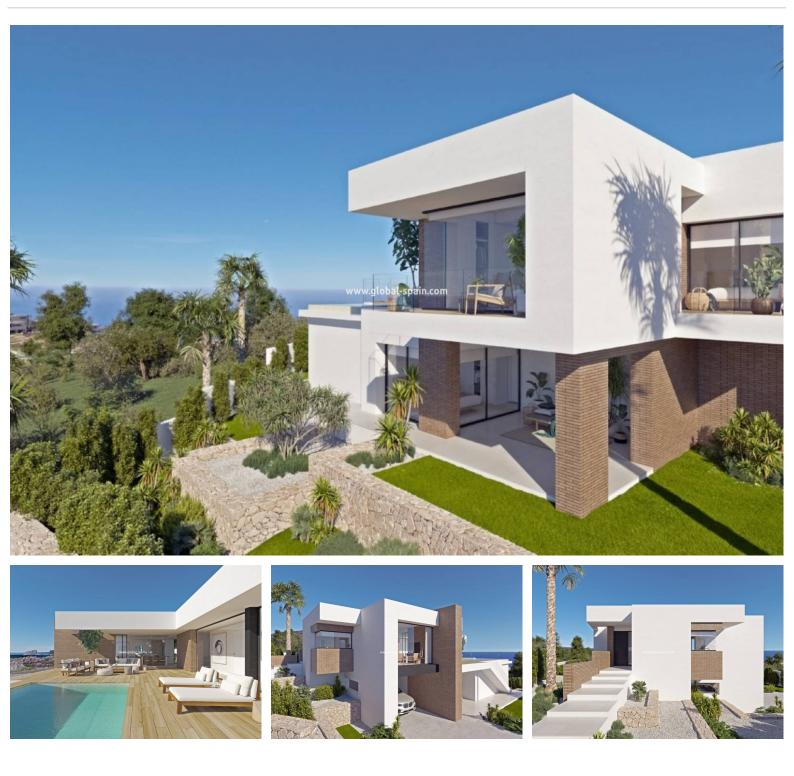

## REF. PS-63696 New Build · Villa · Benitachell

4 BATHROOMS

EMAIL: info@global-spain.com PHONE: +34 623 220 132 WHATSAPP: +34 681 9<u>55 283</u>

www.global-spain.com

PRICE: 1.871.000€

NEW BUILD LUXURY VILLA IN CUMBRE DEL SOL An exclusive house in an idyllic setting on the Residential Resort Cumbre de Sol, a contemporary masterpiece with wonderful sea views. The upper floor houses the entire house, which provides extra comfort. The night area consists of three en-suite bedrooms bathed in natural light that preserve a great deal of privacy with respect to the day areas. The living room, dining room and kitchen are linked to the exterior, thanks to the use of glass walls that favour a permanent visual connection with the sea. The terrace of more than 70m<sup>2</sup> is dominated by an infinity pool. The house is complemented by a multi-purpose basement with two porches and a garage. The geometric shapes that outline the exterior structure are clad in glass and sheets of natural stone in grey, which contrasts with the white of the façade. The cube that houses the terrace of the master bedroom stands out, jutting out and directly overlooki...