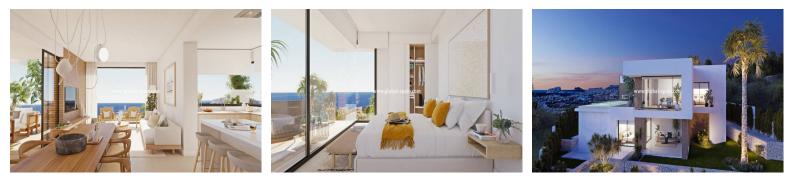

## REF. PS-63696 New Build · Villa · Benitachell

4 BATHROOMS

EMAIL: info@global-spain.com PHONE: +34 623 220 132 WHATSAPP: +34 681 9<u>55 283</u>

www.global-spain.com

PRICE: 1.871.000€

NEW BUILD LUXURY VILLA IN CUMBRE DEL SOL An exclusive house in an idyllic setting on the Residential Resort Cumbre de Sol, a contemporary masterpiece with wonderful sea views. The upper floor houses the entire house, which provides extra comfort. The night area consists of three en-suite bedrooms bathed in natural light that preserve a great deal of privacy with respect to the day areas. The living room, dining room and kitchen are linked to the exterior, thanks to the use of glass walls that favour a permanent visual connection with the sea. The terrace of more than 70m<sup>2</sup> is dominated by an infinity pool. The house is complemented by a multi-purpose basement with two porches and a garage. The geometric shapes that outline the exterior structure are clad in glass and sheets of natural stone in grey, which contrasts with the white of the façade. The cube that houses the terrace of the master bedroom stands out, jutting out and directly overlooki...