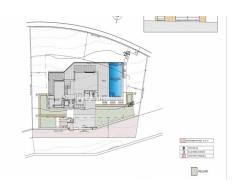

## 1.921.000€

PRICE:

+ INFO

NEW BUILD LUXURY VILLA IN ALTEA New Build Luxury Villa located in one of the most desirable areas of Altea, combining cutting-edge technology, comfortable interiors, energy efficiency and materials that enhance light and space. The property, with 360° views of the sea and the Benidorm skyline, is located in a privileged area of Altea la Vella, one of the most emblematic enclaves of the Costa Blanca North. The architecture, with its modern and functional lines, is designed to allow the spaces to breathe and open up to the large terrace and swimming pool. Light, air, sea and vegetation make it clear that the style adapts to the landscape and integrates with it. It is built on three levels, access is via the highest level, which houses the garage and the hall of the house, equipped with a lift, so that movement between levels is comfortable. The middle floor houses three bedrooms, all with en-suite bathrooms and access to a terrace to enjoy the sea...

## key features

Bedrooms: 4

Built: 505m<sup>2</sup>

Energy Rating: B

Bathrooms: 6

Plot: 957m<sup>2</sup>

Views: Sea

Beach: 3000 Meters

Double garage

garden

Location: Coastal, Mountain

Number of Parking Spaces: 2

Terrace: 120 Msq.

Useable Build Space: 260 Msq.