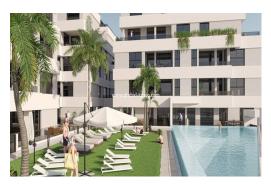

## PRICE: **259.000€**

NEW BUILD RESIDENTIAL IN SAN PEDRO DEL PINATAR New Build residential complex of modern apartments and penthouses in San Pedro Del Pinatar . Apartments and penthouses with 2 and 3 bedrooms, 2 bathrooms, with open plan fully equipped kitchen with white goods - Bosch or Siemens, living area, large terraces, fitted wardrobes, fully equipped bathrooms with underfloor heating, aircon, electric shutters, closed storage, parking space with socket 16 Amp for electric cars. Beautiful communal garden area whit artificial grass and Infinity pool with heat pump. San Pedro del Pinatar's privileged location on the Mar Menor and Mediterranean coastline it attracts those with an interest in sailing and watersports, providing marina mooring and sailing clubs, while the beaches and natural mud baths attract those seeking safe sun, sea and sand. San Pedro del Pinatar has an established community and offers an excellent range of activities, including covered swimmin...

#### Characteristics

Air Conditioning: Yes

Communal pool

Elevator/Lift

Location: Coastal, Urbanisation

Near Schools

Terrace: 10 Msq.

Beach: 1800 Meters