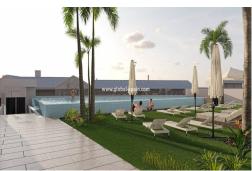

## PRICE: **259.000€**

NEW BUILD RESIDENTIAL IN SAN PEDRO DEL PINATAR New Build residential complex of modern apartments and penthouses in San Pedro Del Pinatar . Apartments and penthouses with 2 and 3 bedrooms, 2 bathrooms, with open plan fully equipped kitchen with white goods - Bosch or Siemens, living area, large terraces, fitted wardrobes, fully equipped bathrooms with underfloor heating, aircon, electric shutters, closed storage, parking space with socket 16 Amp for electric cars. Beautiful communal garden area whit artificial grass and Infinity pool with heat pump. San Pedro del Pinatar's privileged location on the Mar Menor and Mediterranean coastline it attracts those with an interest in sailing and watersports, providing marina mooring and sailing clubs, while the beaches and natural mud baths attract those seeking safe sun, sea and sand. San Pedro del Pinatar has an established community and offers an excellent range of activities, including covered swimmin...

#### Characteristics

Air Conditioning: Yes

Communal pool

Elevator/Lift

Location: Coastal, Urbanisation

Near Schools

Terrace: 10 Msq.

Beach: 1800 Meters