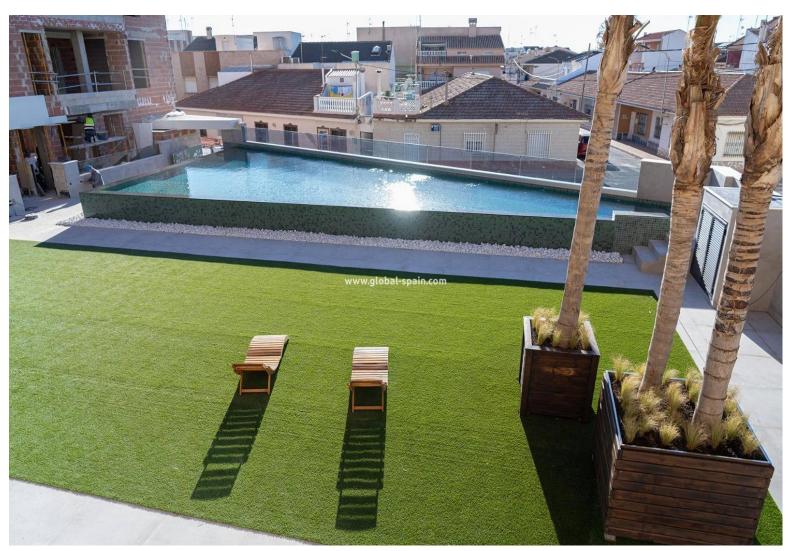

## PRICE: **259.000€**

NEW BUILD RESIDENTIAL IN SAN PEDRO DEL PINATAR New Build residential complex of modern apartments and penthouses in San Pedro Del Pinatar . Apartments and penthouses with 2 and 3 bedrooms, 2 bathrooms, with open plan fully equipped kitchen with white goods - Bosch or Siemens, living area, large terraces, fitted wardrobes, fully equipped bathrooms with underfloor heating, aircon, electric shutters, closed storage, parking space with socket 16 Amp for electric cars. Beautiful communal garden area whit artificial grass and Infinity pool with heat pump. San Pedro del Pinatar's privileged location on the Mar Menor and Mediterranean coastline it attracts those with an interest in sailing and watersports, providing marina mooring and sailing clubs, while the beaches and natural mud baths attract those seeking safe sun, sea and sand. San Pedro del Pinatar has an established community and offers an excellent range of activities, including covered swimmin...

#### Characteristics

Air Conditioning: Yes

Communal pool

Elevator/Lift

Location: Coastal, Urbanisation

Near Schools

Terrace: 10 Msq.

Beach: 1800 Meters