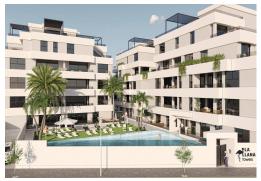

## PRICE: **259.000€**

NEW BUILD RESIDENTIAL IN SAN PEDRO DEL PINATAR New Build residential complex of modern apartments and penthouses in San Pedro Del Pinatar . Apartments and penthouses with 2 and 3 bedrooms, 2 bathrooms, with open plan fully equipped kitchen with white goods - Bosch or Siemens, living area, large terraces, fitted wardrobes, fully equipped bathrooms with underfloor heating, aircon, electric shutters, closed storage, parking space with socket 16 Amp for electric cars. Beautiful communal garden area whit artificial grass and Infinity pool with heat pump. San Pedro del Pinatar's privileged location on the Mar Menor and Mediterranean coastline it attracts those with an interest in sailing and watersports, providing marina mooring and sailing clubs, while the beaches and natural mud baths attract those seeking safe sun, sea and sand. San Pedro del Pinatar has an established community and offers an excellent range of activities, including covered swimmin...