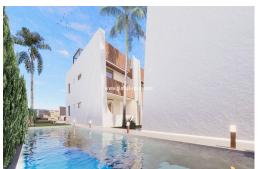

## PRICE: 199.950€

+ INFO

NEW BUILD BUNGALOWS IN SAN PEDRO DEL PINATAR New Build residential complex of signature style bungalow apartments in San Pedro del Pinatar. Choose from a ground floor model with front terrace or penthouse loft home with front terrace and large private rooftop solarium. Ground Floor bungalows: The front door opens into the spacious living zone with dining area set to the side. The fully fitted kitchen is located next to the sliding doors allowing the natural sun light inside. To the side is a family bathroom with basin, toilet and shower and 2 generous sized bedrooms – the master bedroom having en-suite bathroom. Penthouse bungalows: A staircase leads you to the top floor area with large tiled private terrace, with entrance door to the property. Like the ground floor models a generous open plan lounge/ dining area with the oversized kitchen – 2 bedrooms to the side (master with en-suite). Access is gained to the private roof solarium from the ...