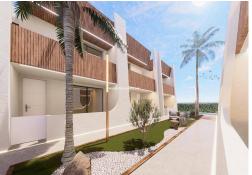

## PRICE: 199.950€

+ INFO

NEW BUILD BUNGALOWS IN SAN PEDRO DEL PINATAR New Build residential complex of signature style bungalow apartments in San Pedro del Pinatar. Choose from a ground floor model with front terrace or penthouse loft home with front terrace and large private rooftop solarium. Ground Floor bungalows: The front door opens into the spacious living zone with dining area set to the side. The fully fitted kitchen is located next to the sliding doors allowing the natural sun light inside. To the side is a family bathroom with basin, toilet and shower and 2 generous sized bedrooms – the master bedroom having en-suite bathroom. Penthouse bungalows: A staircase leads you to the top floor area with large tiled private terrace, with entrance door to the property. Like the ground floor models a generous open plan lounge/ dining area with the oversized kitchen – 2 bedrooms to the side (master with en-suite). Access is gained to the private roof solarium from the ...