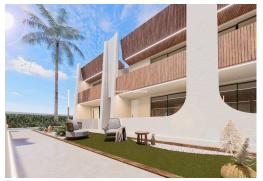

## PRICE: 199.950€

+ INFO

NEW BUILD BUNGALOWS IN SAN PEDRO DEL PINATAR New Build residential complex of signature style bungalow apartments in San Pedro del Pinatar. Choose from a ground floor model with front terrace or penthouse loft home with front terrace and large private rooftop solarium. Ground Floor bungalows: The front door opens into the spacious living zone with dining area set to the side. The fully fitted kitchen is located next to the sliding doors allowing the natural sun light inside. To the side is a family bathroom with basin, toilet and shower and 2 generous sized bedrooms – the master bedroom having en-suite bathroom. Penthouse bungalows: A staircase leads you to the top floor area with large tiled private terrace, with entrance door to the property. Like the ground floor models a generous open plan lounge/ dining area with the oversized kitchen – 2 bedrooms to the side (master with en-suite). Access is gained to the private roof solarium from the ...