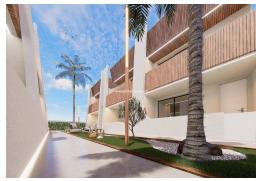

## PRICE: 199.950€

+ INFO

NEW BUILD BUNGALOWS IN SAN PEDRO DEL PINATAR New Build residential complex of signature style bungalow apartments in San Pedro del Pinatar. Choose from a ground floor model with front terrace or penthouse loft home with front terrace and large private rooftop solarium. Ground Floor bungalows: The front door opens into the spacious living zone with dining area set to the side. The fully fitted kitchen is located next to the sliding doors allowing the natural sun light inside. To the side is a family bathroom with basin, toilet and shower and 2 generous sized bedrooms – the master bedroom having en-suite bathroom. Penthouse bungalows: A staircase leads you to the top floor area with large tiled private terrace, with entrance door to the property. Like the ground floor models a generous open plan lounge/ dining area with the oversized kitchen – 2 bedrooms to the side (master with en-suite). Access is gained to the private roof solarium from the ...