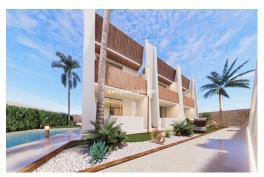

## PRICE: 199.950€

+ INFO

NEW BUILD BUNGALOWS IN SAN PEDRO DEL PINATAR New Build residential complex of signature style bungalow apartments in San Pedro del Pinatar. Choose from a ground floor model with front terrace or penthouse loft home with front terrace and large private rooftop solarium. Ground Floor bungalows: The front door opens into the spacious living zone with dining area set to the side. The fully fitted kitchen is located next to the sliding doors allowing the natural sun light inside. To the side is a family bathroom with basin, toilet and shower and 2 generous sized bedrooms – the master bedroom having en-suite bathroom. Penthouse bungalows: A staircase leads you to the top floor area with large tiled private terrace, with entrance door to the property. Like the ground floor models a generous open plan lounge/ dining area with the oversized kitchen – 2 bedrooms to the side (master with en-suite). Access is gained to the private roof solarium from the ...