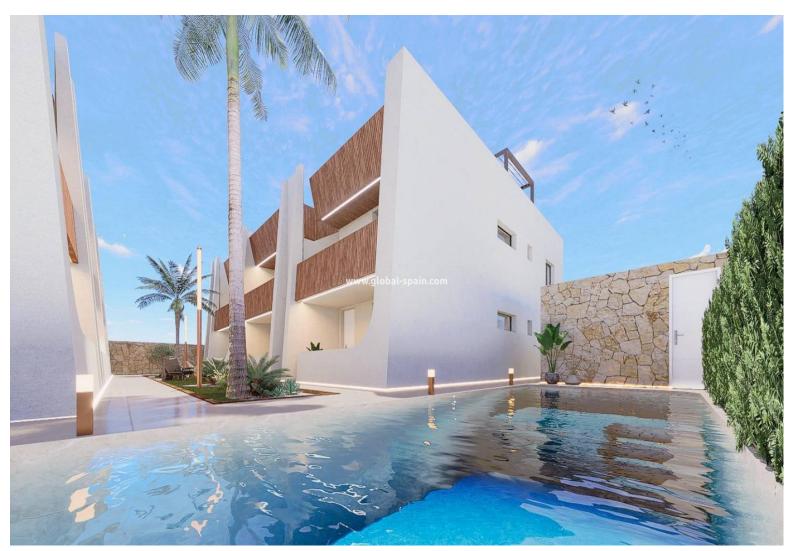

## PRICE: 199.950€

+ INFO

NEW BUILD BUNGALOWS IN SAN PEDRO DEL PINATAR New Build residential complex of signature style bungalow apartments in San Pedro del Pinatar. Choose from a ground floor model with front terrace or penthouse loft home with front terrace and large private rooftop solarium. Ground Floor bungalows: The front door opens into the spacious living zone with dining area set to the side. The fully fitted kitchen is located next to the sliding doors allowing the natural sun light inside. To the side is a family bathroom with basin, toilet and shower and 2 generous sized bedrooms – the master bedroom having en-suite bathroom. Penthouse bungalows: A staircase leads you to the top floor area with large tiled private terrace, with entrance door to the property. Like the ground floor models a generous open plan lounge/ dining area with the oversized kitchen – 2 bedrooms to the side (master with en-suite). Access is gained to the private roof solarium from the ...