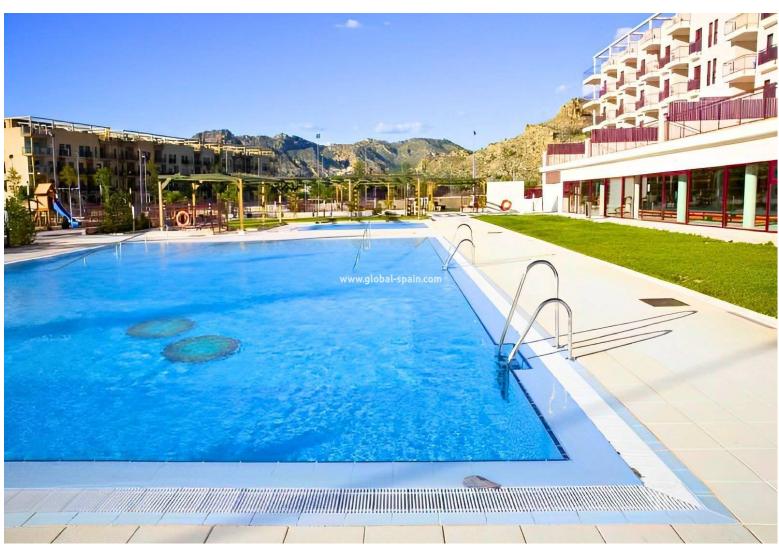

## REF. PS-22334 New Build · Apartment · Archena

PHONE: +34 623 220 132 WHATSAPP: +34 681 955 283

PRICE: **89.900€** 

BEAUTIFUL RESIDENTIAL COMPLEX NEAR ARCHENA Residential complex with 47 fully equipped apartments and penthouses near Archena. Beautiful properties with 1 or 2 bedrooms, apartments with spacious terraces and penthouses with private solariums featuring a barbecue, you can enjoy outdoor lifestyle living. Each property has parking space and storeroom. You will love exploring all the amazing common areas of this property! From the outdoor pool with a solarium, where you can sunbathe and take a dip on the hottest days, to the children's pool with its own play area and solarium, the little ones will also have a great time! If you prefer tranquility, the landscaped areas offer you an oasis of peace to read or take a walk. If you are looking for a place to relax and disconnect from the routine, let me tell you that the inland of Murcia Region is your perfect destination. Here, you can enjoy incredible landscapes at Ricote Valley, the Mediterranean climate...

## Characteristics

Air Conditioning: Pre-Installed

Communal pool

Elevator/Lift

Gym

Location: Rural, Urbanisation

Number of Parking Spaces: 1

Useable Build Space: 35 Msq.