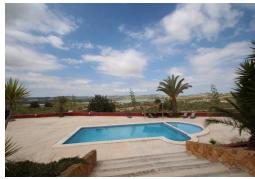

## 1.425.000€

+ INFO

PRICE:

Opportunity to live in a unique place and with the possibility of having your own business. In front of the La Pedrera reservoir, we offer you an impressive independent Chalet on a plot of 13,700 meters and with a house of 320 meters with stunning views of the reservoir. This impressive house is distributed on two floors with two living rooms with fireplace, one of them very large of 85 m2, kitchen with its island, 4 bedrooms, 3 bathrooms, 1 toilet, solarium and a large porch overlooking the orange trees, large terrace with barbecue and pool of  $15 \times 7$  m, facing the lake. There is possibility to expand the house on the top floor. The interior design has been made by Philip Pelleter, internationally recognized that appears in the book Interior Design Review. The house is sold fully furnished with antique furniture doors of India ....