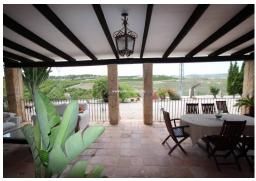

## 1.425.000€

+ INFO

PRICE:

Opportunity to live in a unique place and with the possibility of having your own business. In front of the La Pedrera reservoir, we offer you an impressive independent Chalet on a plot of 13,700 meters and with a house of 320 meters with stunning views of the reservoir. This impressive house is distributed on two floors with two living rooms with fireplace, one of them very large of 85 m2, kitchen with its island, 4 bedrooms, 3 bathrooms, 1 toilet, solarium and a large porch overlooking the orange trees, large terrace with barbecue and pool of  $15 \times 7$  m, facing the lake. There is possibility to expand the house on the top floor. The interior design has been made by Philip Pelleter, internationally recognized that appears in the book Interior Design Review. The house is sold fully furnished with antique furniture doors of India ....