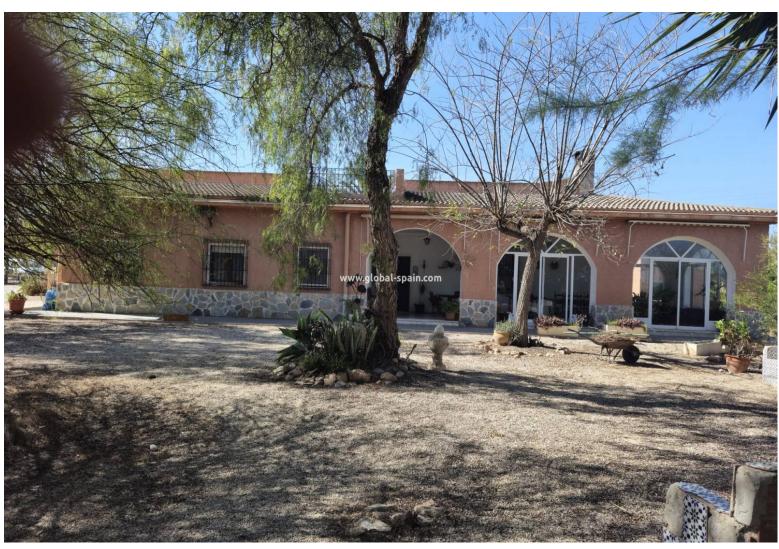

## PRICE: **235.000€**

REF. SC-59183
Resale · Country Property/Finca · Elche

235.000€

PRICE:

+ INFO

Rustic ground floor country house in Elche / Torrellano (Alicante), just 10 minutes from the beach, with mountain views. The house consists of 5 bedrooms, 3 bathrooms, a large living room with chimney, a kitchen with pantry and has a living area of 250m2 and a fenced plot of 2800m2. The house has a 120m2 basement with a games room with bar which could be converted into a guest apartment and a 60m2 glazed terrace and roof terrace. In the easy-care garden is a summer kitchen and a carport for 2 cars. The house needs some renovation. It is located in a very quiet area just 10 minutes from the beautiful city of Elche and 10 minutes from the airport. There is a bus stop near the property.