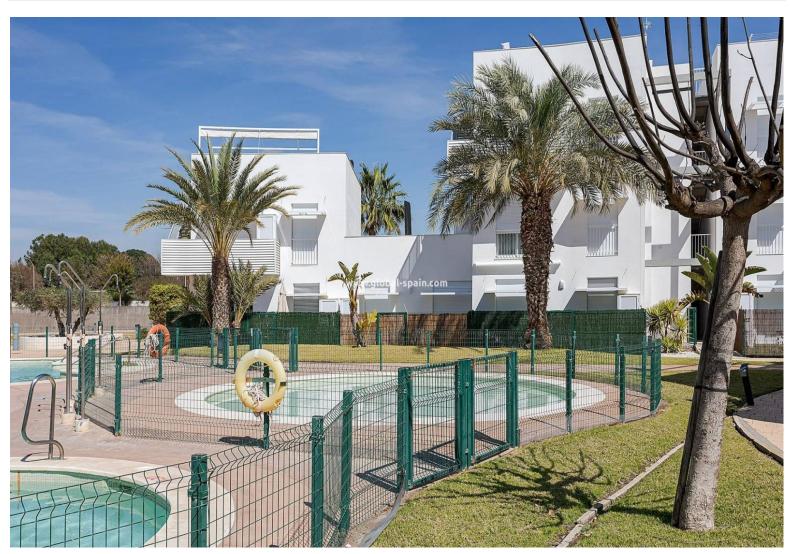

## PRICE: **245.000€**

+ INFO

NEW BUILD RESIDENTIAL COMPLEX IN VERA New Build residential of apartments in Vera just 400m from the huge Vera beach named "El Playazo". The typologies are ground floor with two private gardens, one in each orientation, which allows you to enjoy sun or shade whenever you want depending on the time of day or the season of the year. The first floors have terraces and the penthouses have large solariums. All the apartments have extra height ceilings (2.95 m) providing a great feeling of spaciousness. The kitchen comes fully furnished and equipped integrated with the living-dining area with a bar area. The doors and fitted wardrobes are lacquered in white and the floor is made of laminated wood. The hot-cold air conditioning and the hot water are generated by a state-of-the-art DAIKIN Aerothermal device, a technology that saves up to 70% of electricity consumption compared to traditional systems. All bathrooms come with a shower instead of a bathtub,...

### Characteristics

Air Conditioning: Pre-Installed

Communal pool

Elevator/Lift

Gated

Location: Coastal, Urbanisation

Number of Parking Spaces: 1

Useable Build Space: 95 Msq.