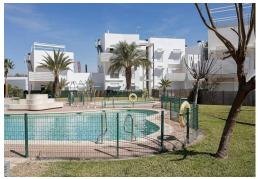

## PRICE: **245.000€**

+ INFO

NEW BUILD RESIDENTIAL COMPLEX IN VERA New Build residential of apartments in Vera just 400m from the huge Vera beach named "El Playazo". The typologies are ground floor with two private gardens, one in each orientation, which allows you to enjoy sun or shade whenever you want depending on the time of day or the season of the year. The first floors have terraces and the penthouses have large solariums. All the apartments have extra height ceilings (2.95 m) providing a great feeling of spaciousness. The kitchen comes fully furnished and equipped integrated with the living-dining area with a bar area. The doors and fitted wardrobes are lacquered in white and the floor is made of laminated wood. The hot-cold air conditioning and the hot water are generated by a state-of-the-art DAIKIN Aerothermal device, a technology that saves up to 70% of electricity consumption compared to traditional systems. All bathrooms come with a shower instead of a bathtub,...

### Characteristics

Air Conditioning: Pre-Installed

Communal pool

Elevator/Lift

Gated

Location: Coastal, Urbanisation

Number of Parking Spaces: 1

Useable Build Space: 95 Msq.