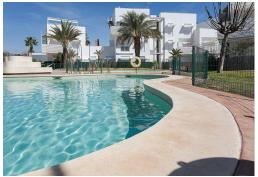

## PRICE: **245.000€**

+ INFO

NEW BUILD RESIDENTIAL COMPLEX IN VERA New Build residential of apartments in Vera just 400m from the huge Vera beach named "El Playazo". The typologies are ground floor with two private gardens, one in each orientation, which allows you to enjoy sun or shade whenever you want depending on the time of day or the season of the year. The first floors have terraces and the penthouses have large solariums. All the apartments have extra height ceilings (2.95 m) providing a great feeling of spaciousness. The kitchen comes fully furnished and equipped integrated with the living-dining area with a bar area. The doors and fitted wardrobes are lacquered in white and the floor is made of laminated wood. The hot-cold air conditioning and the hot water are generated by a state-of-the-art DAIKIN Aerothermal device, a technology that saves up to 70% of electricity consumption compared to traditional systems. All bathrooms come with a shower instead of a bathtub,...

### Characteristics

Air Conditioning: Pre-Installed

Communal pool

Elevator/Lift

Gated

Location: Coastal, Urbanisation

Number of Parking Spaces: 1

Useable Build Space: 95 Msq.