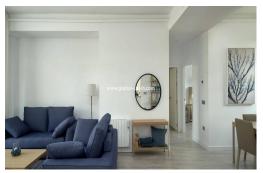

## PRICE: **245.000€**

+ INFO

NEW BUILD RESIDENTIAL COMPLEX IN VERA New Build residential of apartments in Vera just 400m from the huge Vera beach named "El Playazo". The typologies are ground floor with two private gardens, one in each orientation, which allows you to enjoy sun or shade whenever you want depending on the time of day or the season of the year. The first floors have terraces and the penthouses have large solariums. All the apartments have extra height ceilings (2.95 m) providing a great feeling of spaciousness. The kitchen comes fully furnished and equipped integrated with the living-dining area with a bar area. The doors and fitted wardrobes are lacquered in white and the floor is made of laminated wood. The hot-cold air conditioning and the hot water are generated by a state-of-the-art DAIKIN Aerothermal device, a technology that saves up to 70% of electricity consumption compared to traditional systems. All bathrooms come with a shower instead of a bathtub,...