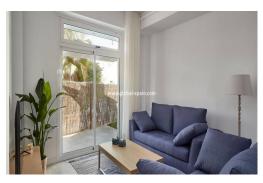

## PRICE: **245.000€**

+ INFO

NEW BUILD RESIDENTIAL COMPLEX IN VERA New Build residential of apartments in Vera just 400m from the huge Vera beach named "El Playazo". The typologies are ground floor with two private gardens, one in each orientation, which allows you to enjoy sun or shade whenever you want depending on the time of day or the season of the year. The first floors have terraces and the penthouses have large solariums. All the apartments have extra height ceilings (2.95 m) providing a great feeling of spaciousness. The kitchen comes fully furnished and equipped integrated with the living-dining area with a bar area. The doors and fitted wardrobes are lacquered in white and the floor is made of laminated wood. The hot-cold air conditioning and the hot water are generated by a state-of-the-art DAIKIN Aerothermal device, a technology that saves up to 70% of electricity consumption compared to traditional systems. All bathrooms come with a shower instead of a bathtub,...