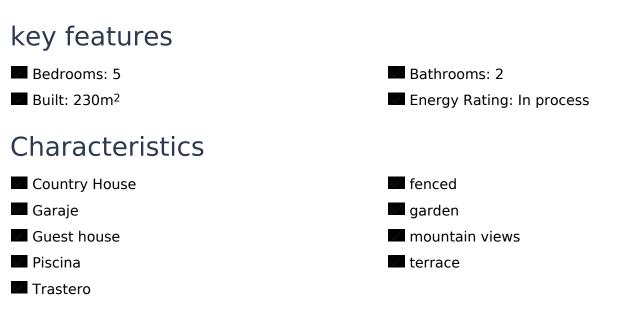

## REF. SC-60658 Resale · Country Property/Finca · Crevillente

2 BATHROOMS

230M<sup>2</sup>

EMAIL: info@global-spain.com PHONE: +34 623 220 132 WHATSAPP: +34 681 955 283

www.global-spain.com

PRICE: 200.000€

Beautiful country house with two floors of 230m2, on the ground floor is a cave house with two bedrooms, bathroom, living room, terrace, you can also make a kitchen and it would be a fully equipped house to live in, on the first floor it has 3 bedrooms, a bathroom, living room and a large terrace with very nice views, 5,000m2 land with pool, tennis court, the garden is very easy to care for, just 4 minutes from Crevillente, 15 minutes from the beautiful city from Elche, 35 airport and beach.