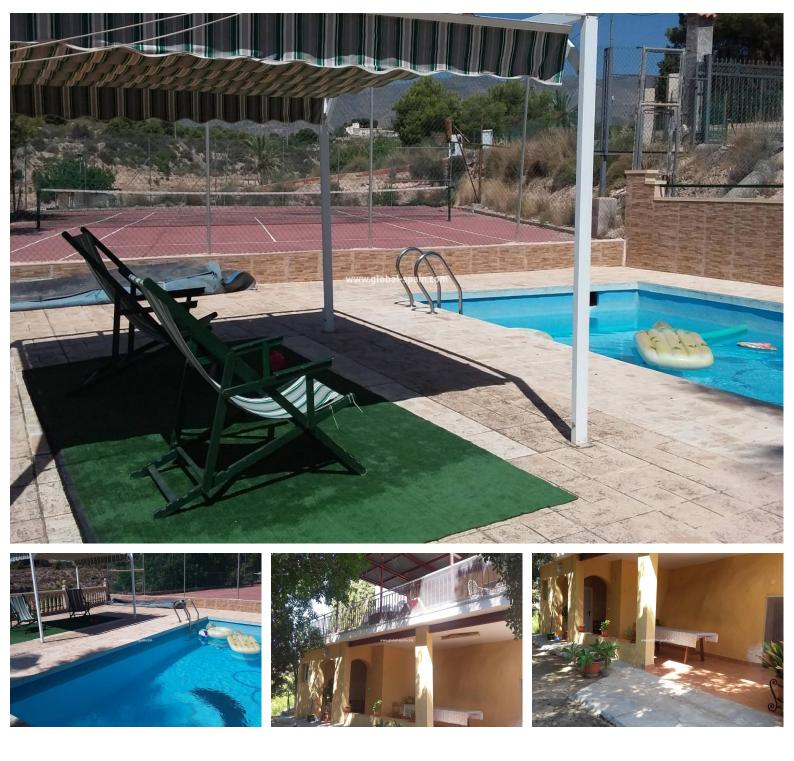

Beautiful country house with two floors of 230m2, on the ground floor is a cave house with two bedrooms, bathroom, living room, terrace, you can also make a kitchen and it would be a fully equipped house to live in, on the first floor it has 3 bedrooms, a bathroom, living room and a large terrace with very nice views, 5,000m2 land with pool, tennis court, the garden is very easy to care for, just 4 minutes from Crevillente, 15 minutes from the beautiful city from Elche, 35 airport and beach.