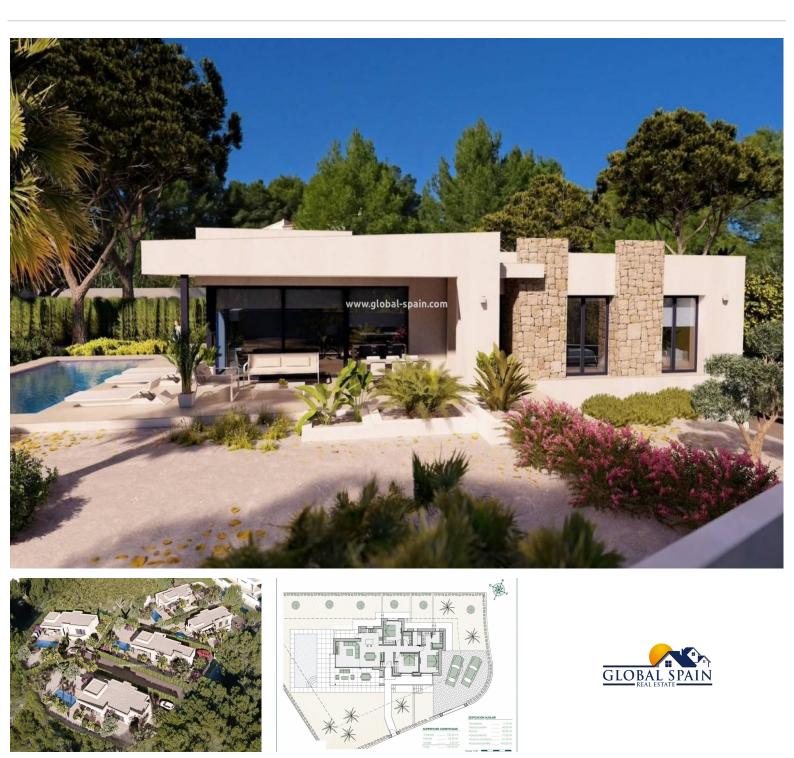

PRICE: 925.000€

REF. PS-11706 New Build · Villa · Benissa

150M<sup>2</sup>

800M<sup>2</sup>

EMAIL: info@global-spain.com

PHONE: +34 623 220 132 WHATSAPP: +34 681 955 283

www.global-spain.com

EXCLUSIVE VILLA INTEGRATED IN NATURE It is located surrounded by nature and located in a strategic place, very close to the Baladrar, Advocat and Fustera coves and just 10 minutes from Calpe and Moraira. A development in which each villa has been designed and specifically adapted to the plot. With an exclusive design and it's own character, it is integrated into their surround-ings and designed to enjoy the benign Mediterranean climate. It is distributed all in one floor turning it this way into a practical and functional home. From the entrance you get access to the hall, where you will find on the left side the daily area, here the kitchen is found completely open to the dining room and living room from where you can directly access to the terrace, the outside porch and barbecue. On the right side we get access to the night area distributed into 3 bedrooms. The mas-ter room has an individual bathroom with dressing room and the other two bedroo...