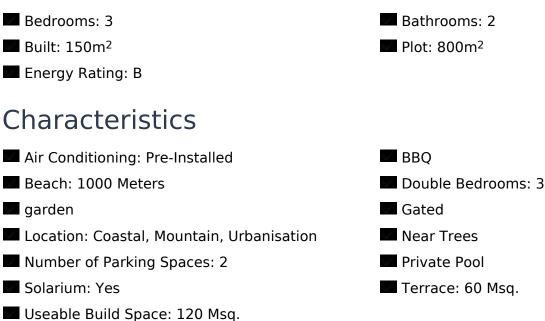

PRICE: 925.000€

REF. PS-11706 New Build · Villa · Benissa

150M<sup>2</sup>

800M<sup>2</sup>

EMAIL: info@global-spain.com

PHONE: +34 623 220 132 WHATSAPP: +34 681 955 283

www.global-spain.com

EXCLUSIVE VILLA INTEGRATED IN NATURE It is located surrounded by nature and located in a strategic place, very close to the Baladrar, Advocat and Fustera coves and just 10 minutes from Calpe and Moraira. A development in which each villa has been designed and specifically adapted to the plot. With an exclusive design and it's own character, it is integrated into their surround-ings and designed to enjoy the benign Mediterranean climate. It is distributed all in one floor turning it this way into a practical and functional home. From the entrance you get access to the hall, where you will find on the left side the daily area, here the kitchen is found completely open to the dining room and living room from where you can directly access to the terrace, the outside porch and barbecue. On the right side we get access to the night area distributed into 3 bedrooms. The mas-ter room has an individual bathroom with dressing room and the other two bedroo...