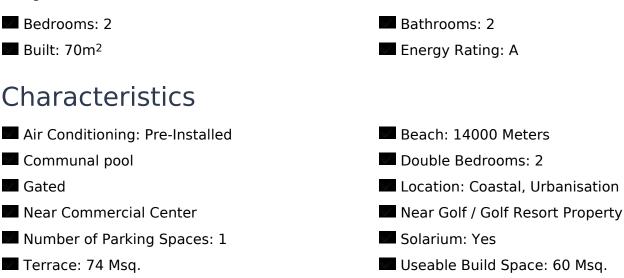

kitchen integrated with the living area connecting the bedrooms, bathrooms and terrace. Ground floor bungalows has terraces and gardens, top floor bungalows has terraces and solariums on the upper floor. Its south orientation provides natural lighting at any time of the year and natural heating from dawn to sunset, which reduces energy consumption. The opened concept properties with windows and sliding doors that allows cross ventilation and lets the light in. The properties are situated so, that the light can enter everywhere, but at the same time it offers some fresh and cozy corners. New development takes place on an incredible plot where homes have been implemented with a careful design and large spaces to achieve maximum comfort. Its design focuses on the comfort...

## key features