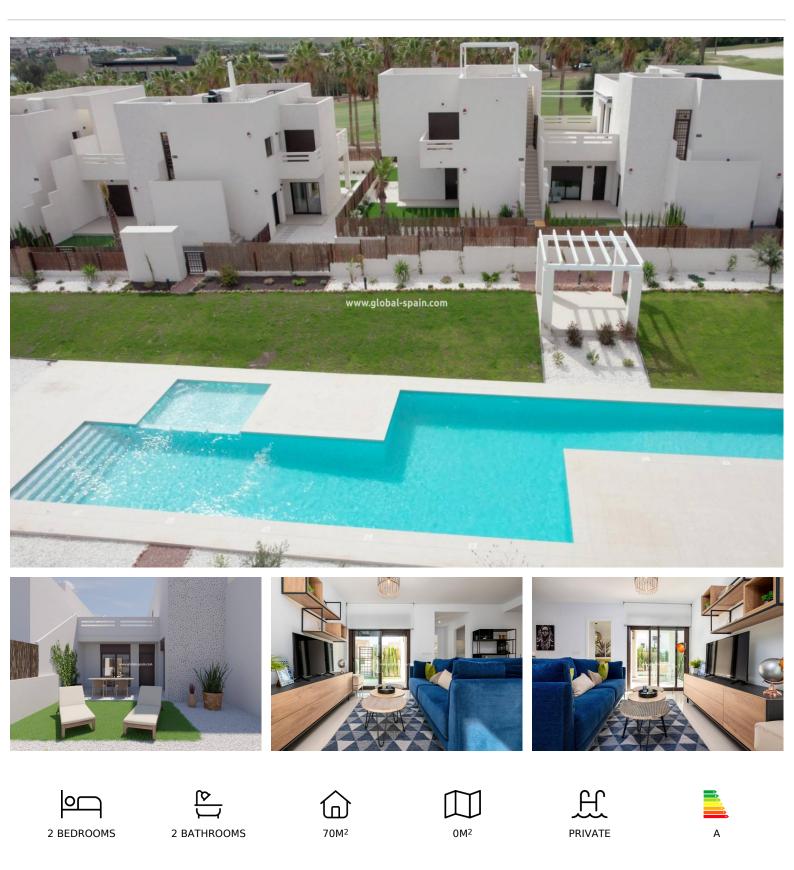

## REF. PS-30633 New Build · House · Algorfa

EMAIL: info@global-spain.com PHONE: +34 623 220 132 WHATSAPP: +34 681 9<u>55 283</u>

www.global-spain.com

PRICE: 237.000€

NEW BUILD RESIDENTIAL IN LA FINCA GOLF New Build residential complex of bungalow apartments and townhouses in La Finca golf. Modern bungalows has 2 bedrooms, 2 bathrooms, open plan kitchen integrated with the living area connecting the bedrooms, bathrooms and terrace. Ground floor bungalows has terraces and gardens, top floor bungalows has terraces and solariums on the upper floor. Its south orientation provides natural lighting at any time of the year and natural heating from dawn to sunset, which reduces energy consumption. The opened concept properties with windows and sliding doors that allows cross ventilation and lets the light in. The properties are situated so, that the light can enter everywhere, but at the same time it offers some fresh and cozy corners. New development takes place on an incredible plot where homes have been implemented with a careful design and large spaces to achieve maximum comfort. Its design focuses on the comfort...

## key features