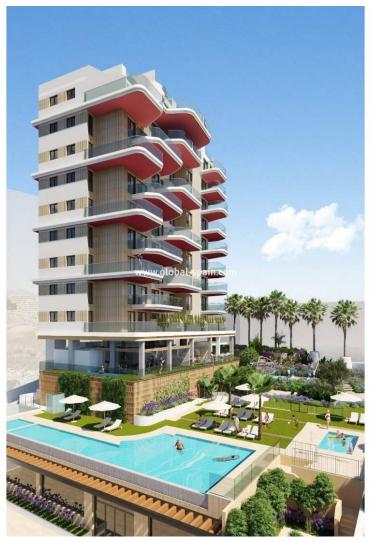

## 341.000€

PRICE:

+ INFO

NEW BUILD APARTMENTS IN CALPE New Build residential complex of aprtments in Calpe. Modern apartments with 2 and 3 bedrooms, 2 bathrooms, open plan kitchen with living room, fitted wardrobes and terraces. Some of the properties have sea views. The common areas have a swimming pool for adults and children, a children's play area. Each apartment has a parking space and storage room in the basement. Calpe, one of the towns of La Marina Alta, lies on the northern coast of the province of Alicante, surrounded by the towns of Altea, Benidorm, Teulada-Moraira, Benissa. Calpe has a wonderful mixture of old Valencian culture and modern tourist facilities. It is a great base from which to explore the local area or enjoy the many local beaches. Calpe alone has three of the most beautiful sandy beaches on the coast. Calpe also has two Sailing Clubs: Real Club Náutico de Calpe and Club Náutico de Puerto Blanco. Fishing village of Calpe now transformed int...