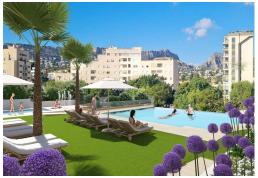

## 341.000€

PRICE:

+ INFO

NEW BUILD APARTMENTS IN CALPE New Build residential complex of aprtments in Calpe. Modern apartments with 2 and 3 bedrooms, 2 bathrooms, open plan kitchen with living room, fitted wardrobes and terraces. Some of the properties have sea views. The common areas have a swimming pool for adults and children, a children's play area. Each apartment has a parking space and storage room in the basement. Calpe, one of the towns of La Marina Alta, lies on the northern coast of the province of Alicante, surrounded by the towns of Altea, Benidorm, Teulada-Moraira, Benissa. Calpe has a wonderful mixture of old Valencian culture and modern tourist facilities. It is a great base from which to explore the local area or enjoy the many local beaches. Calpe alone has three of the most beautiful sandy beaches on the coast. Calpe also has two Sailing Clubs: Real Club Náutico de Calpe and Club Náutico de Puerto Blanco. Fishing village of Calpe now transformed int...

## Characteristics

Air Conditioning: Pre-Installed

Communal pool

Elevator/Lift

Location: Coastal, Urbanisation

Near Schools

Terrace: 16 Msq.

Beach: 600 Meters