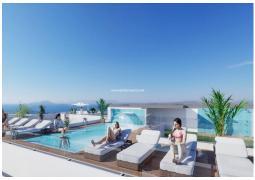

## Characteristics

Air Conditioning: Pre-Installed

Communal pool

Elevator/Lift

Near bus route

Near Schools

Solarium: Yes

Useable Build Space: 67 Msq.

Beach: 100 Meters

Double Bedrooms: 3

Location: Coastal

Near Commercial Center

parking

Terrace: 26 Msg.

Views: Sea