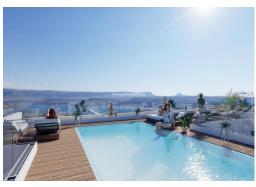

## Characteristics

Air Conditioning: Pre-Installed

Communal pool

Elevator/Lift

Near bus route

Near Schools

Solarium: Yes

Useable Build Space: 67 Msq.

Beach: 100 Meters

Double Bedrooms: 3

Location: Coastal

Near Commercial Center

parking

Terrace: 26 Msg.

Views: Sea