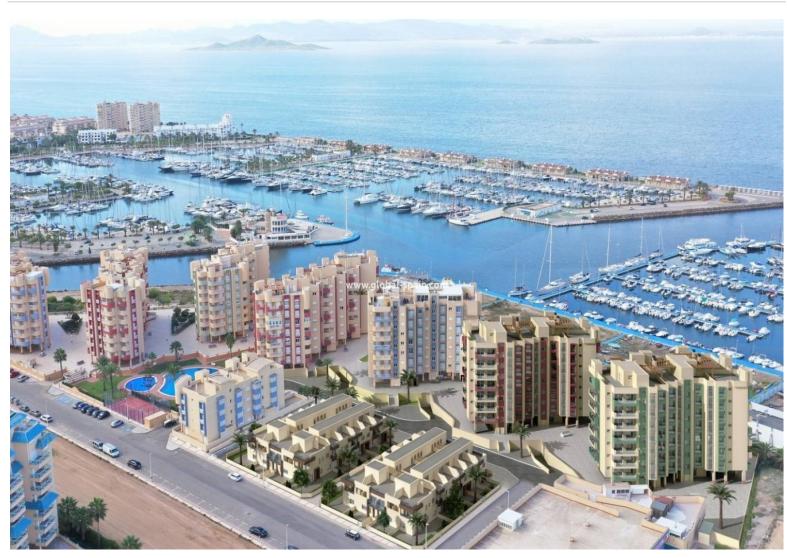

## PRICE: **151.000€**

+ INFO

BEAUTIFUL SEA VIEW APARTMENTS IN LA MANGA This urbanization is located in the area with the greatest projection of La Manga, next to Los Miradores del Puerto and the extension of the Tomás Maestre marina. In addition, the same area has all the necessary services, such as cafes, supermarkets, restaurants, a beach bar, pharmacies, etc. Blocks of apartment offering 1 or 2 bedrroms apartments with lounge, kitchen and terrace with sea views. High quality high and low unit kitchens, national granite countertop, single stainless steel sink and drainer, ceramic hob, electric oven, extractor hood and electric heater. Armored entrance door in white, high-quality stained pine interior doors and closed built-in wardrobes with doors matching the interior doors, with three-drawer drawers and a separate mezzanine shelf with a bar. Pre-installation of air conditioning. Underfloor heating with temperature thermostat in each room of the house. Entrance portals sp...