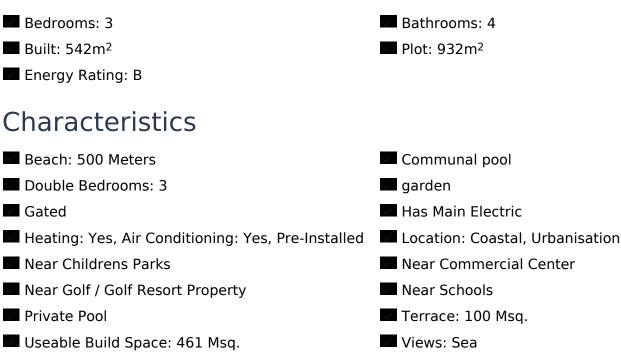

## REF. PS-21435 New Build · Villa · Benitachell

542M<sup>2</sup>

4 BATHROOMS

Ĥ PRIVATE

EMAIL: info@global-spain.com

PHONE: +34 623 220 132 WHATSAPP: +34 681 955 283

www.global-spain.com

LUXURY VILLA IN EXCLUSIVE URBANIZATION This villa is designed to enjoy the fantastic sea views, the climate and the light of the Mediterranean. With large windows that let in the light and warmth of the sun, dining room and outside living room with fireplace and several terraces to sunbathe and enjoy outdoors. It has 3 bedrooms all with en suite bathroom, the master bedroom as well as a spacious en suite bathroom with bath and shower, also has dressing room and private terrace. The main floor consists of a large kitchen with a central island with the area of fires and breakfast bar, laundry room, pantry and access to both the outside dining room and the interior. Large living room with fireplace, a TV/cinema room, summer dining room and a cozy relaxation area with fireplace, a large terrace on which is situated the infinity pool, composed of various atmospheres to enjoy the sunny days provided by the Mediterranean climate. On the ground floor ther...