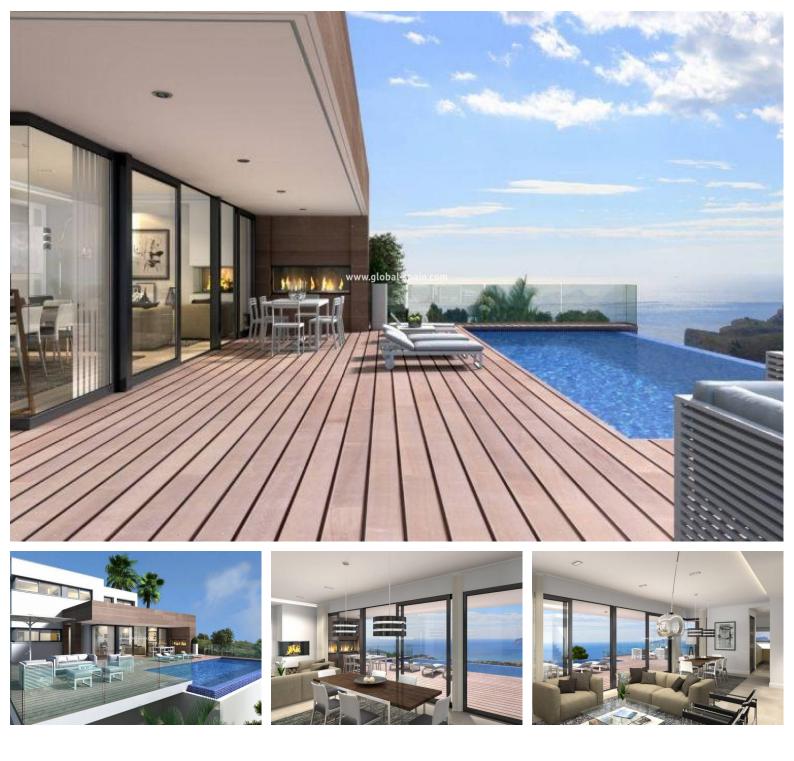

## REF. PS-21435 New Build · Villa · Benitachell

542M<sup>2</sup>

4 BATHROOMS

Ĥ PRIVATE

EMAIL: info@global-spain.com

PHONE: +34 623 220 132 WHATSAPP: +34 681 955 283

www.global-spain.com

LUXURY VILLA IN EXCLUSIVE URBANIZATION This villa is designed to enjoy the fantastic sea views, the climate and the light of the Mediterranean. With large windows that let in the light and warmth of the sun, dining room and outside living room with fireplace and several terraces to sunbathe and enjoy outdoors. It has 3 bedrooms all with en suite bathroom, the master bedroom as well as a spacious en suite bathroom with bath and shower, also has dressing room and private terrace. The main floor consists of a large kitchen with a central island with the area of fires and breakfast bar, laundry room, pantry and access to both the outside dining room and the interior. Large living room with fireplace, a TV/cinema room, summer dining room and a cozy relaxation area with fireplace, a large terrace on which is situated the infinity pool, composed of various atmospheres to enjoy the sunny days provided by the Mediterranean climate. On the ground floor ther...