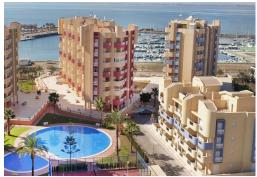

## REF. PS-14747 New Build · Penthouse · La Manga

PRICE: **277.867€** 

+ INFO

BEAUTIFUL SEA VIEW APARTMENTS IN LA MANGA This urbanization is located in the largest expansion area of La Manga. In this new urbanization the homes have been designed to take advantage of every corner of the house, as well as the care in choosing the materials and their design. Apartments with armored entrance door and doors lacquered in white with stainless steel fittings. White, monobloc blinds and double glazing with air chamber. In the master bedroom built-in wardrobe with sliding doors, with a separating shelf in the mezzanine, a bar and a chest of three drawers. Kitchen with high and low furniture, in white, gola-type handle, single sink with drainer, ceramic hob, electric oven and extractor hood. Pre-installation of air conditioning (cold and heat) through conduits with provision of zoning of rooms. La Manga del Mar Menor is a natural strip of land surrounded by two seas, the Mar Menor and the Mediterranean Sea. To this rarity you c...

Terrace: 88 Msq.

Beach: 100 Meters

Double Bedrooms: 2

Gated

Location: Coastal, Urbanisation

Near Commercial Center

Near Schools

Solarium: Yes