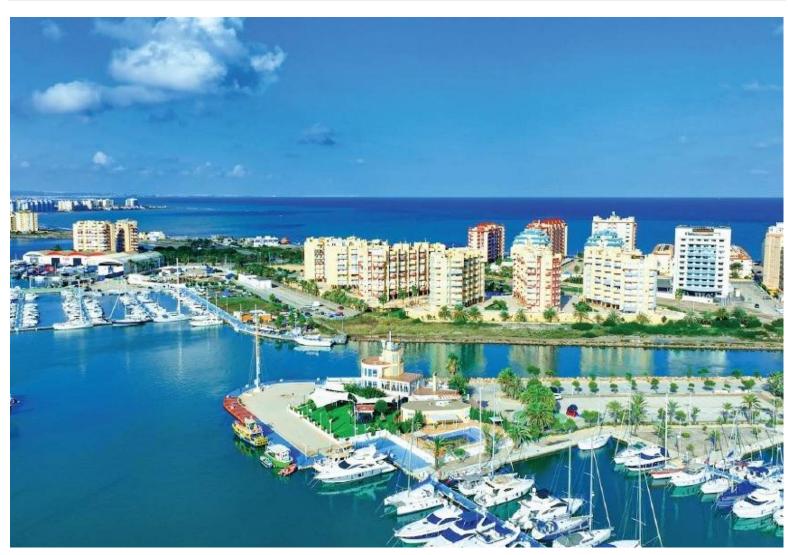

## REF. PS-14747 New Build · Penthouse · La Manga

PRICE: **277.867€** 

+ INFO

BEAUTIFUL SEA VIEW APARTMENTS IN LA MANGA This urbanization is located in the largest expansion area of La Manga. In this new urbanization the homes have been designed to take advantage of every corner of the house, as well as the care in choosing the materials and their design. Apartments with armored entrance door and doors lacquered in white with stainless steel fittings. White, monobloc blinds and double glazing with air chamber. In the master bedroom built-in wardrobe with sliding doors, with a separating shelf in the mezzanine, a bar and a chest of three drawers. Kitchen with high and low furniture, in white, gola-type handle, single sink with drainer, ceramic hob, electric oven and extractor hood. Pre-installation of air conditioning (cold and heat) through conduits with provision of zoning of rooms. La Manga del Mar Menor is a natural strip of land surrounded by two seas, the Mar Menor and the Mediterranean Sea. To this rarity you c...