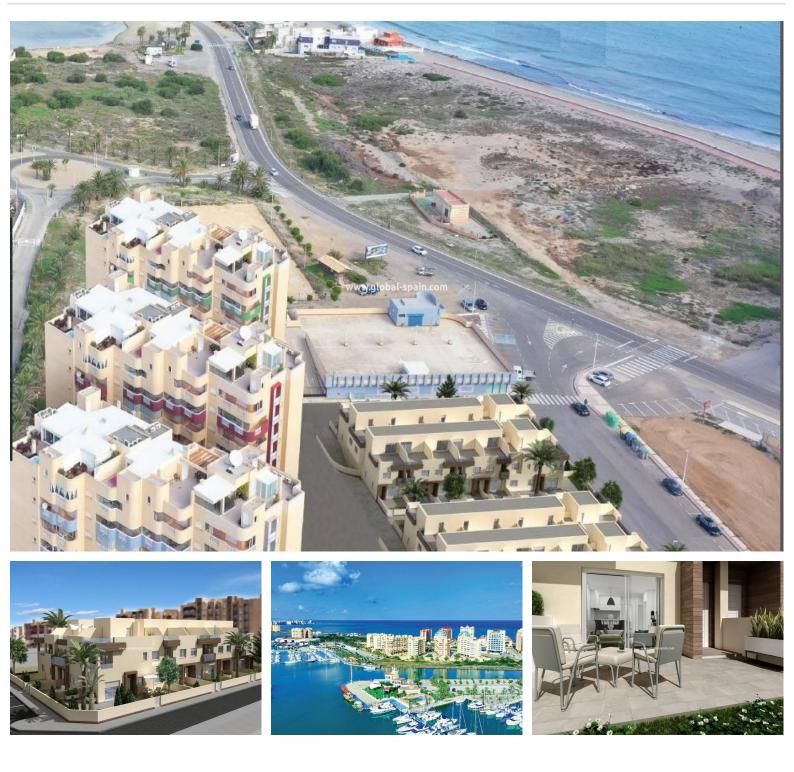

PRICE: 248.195€

BEAUTIFUL TOWNHOUSES IN LA MANGA This residential is located at km 14 of La Manga on a unique plot, on the first line of the Estacio canal and just 50 meters from the Mediterranean Sea. Unbeatable for its situation, just 800 meters from the port of Tomás Maestre, where we will find a select leisure area with bars, cafes, restaurants, shops, supermarkets, pharmacies, banks, etc. This project have 28 magnificent duplexes with 2 and 3 bedrooms. In Residencial the homes have been designed, to take advantage of every corner of the house, as well as the care in choosing the materials and their design La Manga del Mar Menor is a natural strip of land surrounded by two seas, the Mar Menor and the Mediterranean Sea. To this rarity you can add the multiple leisure and free time options, restaurants, supermarkets, medical centers, pharmacies, nautical sports centers, golf courses. La Manga is located on the north coast of the Costa Calida and is a popula...