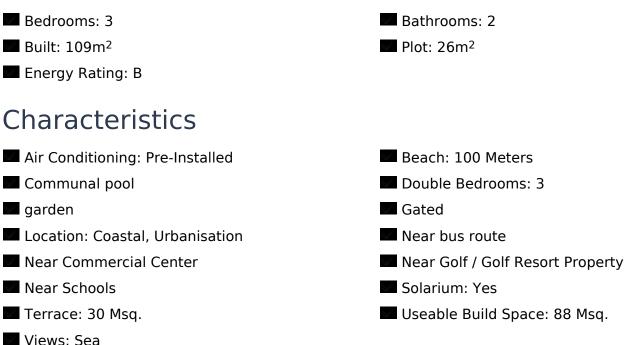

## $\frac{\text{REF. PS-23610}}{\text{New Build} \cdot \text{House} \cdot \text{La Manga}}$

2 BATHROOMS

109M<sup>2</sup>

EMAIL: info@global-spain.com PHONE: +34 623 220 132 WHATSAPP: +34 681 955 283

www.global-spain.com