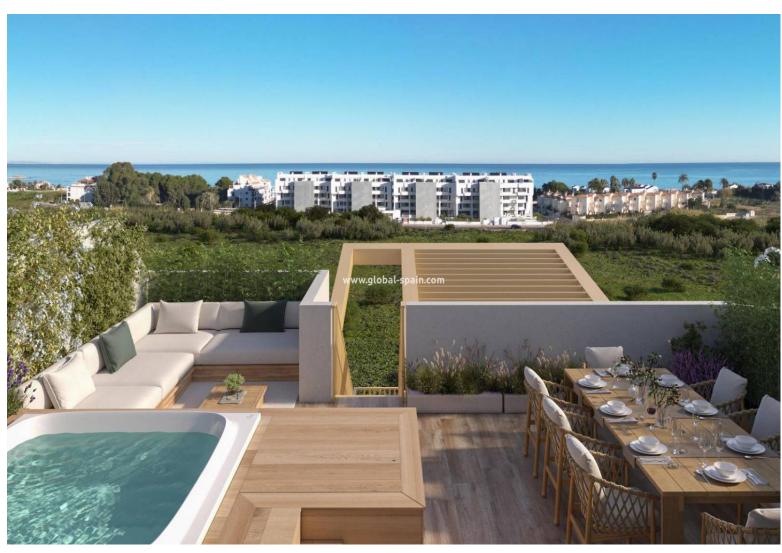

## PRICE: 359.000€

+ INFO

NEW BUILD RESIDENTIAL IN EL VERGEL New Build residential complex of 1, 2 and 3 bedrooms apartments and penthouses in El Vergel designed as compact structures a response to the architects' and designers' constant pursuit of efficiency in the development. These decisions, spread throughout the various key points of the residential area, ensure that your home stays at the right temperature both in winter and summer. The main feature of the properties will be their large terraces. With regular proportions, they are the ideal spaces for outdoor living. The integration of the living room with these spacious terraces will unite your home as a livable volume where the interior merges with the exterior. Moreover, the construction in the area is planned to have minimal impact. The careful selection of construction materials has allowed you to enjoy the extraordinary views offered by the natural environment of residential complex permanently. Properties...