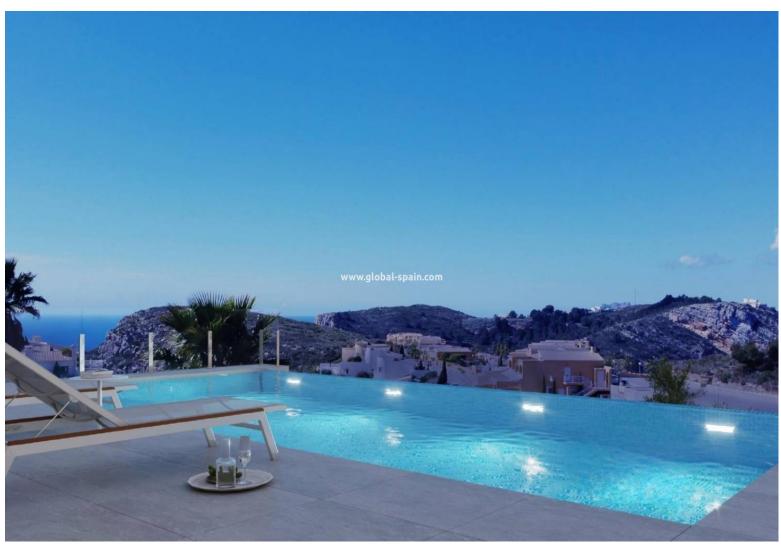

## 1.150.000€

+ INFO

PRICE:

NEW BUILD VILLA WITH THE SEA VIEWS IN CUMBRE DEL SOL A house with a clear concept, to create a fusion between indoors and outdoors, by obtaining open stays, bright and functional rooms. The living room invades the terrace and invites you to enjoy the wonderful Mediterranean climate, which gives us almost 300 days of sunshine a year. Conceived in open L-shaped modules, the villa embraces the main garden, where an impressive infinity pool merges with the sea. A space open to the outside, which invites you to enjoy the sun and the Mediterranean climate, but oriented in such a way as to achieve maximum privacy. The villa is divided into two levels. Upstairs is the sleeping area, where two bedrooms share a common bathroom, while the master suite becomes a private sanctuary with its own bathroom and dressing room. From the rooms, you can enjoy breathtaking views of the sea and the mountains, creating a feeling of serenity and tranquillity that invites ...