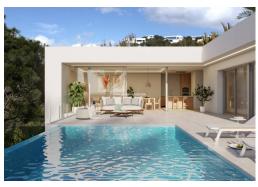

## 1.150.000€

+ INFO

PRICE:

NEW BUILD VILLA WITH THE SEA VIEWS IN CUMBRE DEL SOL A house with a clear concept, to create a fusion between indoors and outdoors, by obtaining open stays, bright and functional rooms. The living room invades the terrace and invites you to enjoy the wonderful Mediterranean climate, which gives us almost 300 days of sunshine a year. Conceived in open L-shaped modules, the villa embraces the main garden, where an impressive infinity pool merges with the sea. A space open to the outside, which invites you to enjoy the sun and the Mediterranean climate, but oriented in such a way as to achieve maximum privacy. The villa is divided into two levels. Upstairs is the sleeping area, where two bedrooms share a common bathroom, while the master suite becomes a private sanctuary with its own bathroom and dressing room. From the rooms, you can enjoy breathtaking views of the sea and the mountains, creating a feeling of serenity and tranquillity that invites ...