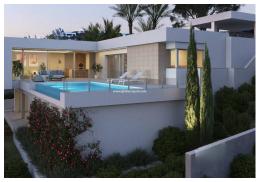

## 1.150.000€

+ INFO

PRICE:

NEW BUILD VILLA WITH THE SEA VIEWS IN CUMBRE DEL SOL A house with a clear concept, to create a fusion between indoors and outdoors, by obtaining open stays, bright and functional rooms. The living room invades the terrace and invites you to enjoy the wonderful Mediterranean climate, which gives us almost 300 days of sunshine a year. Conceived in open L-shaped modules, the villa embraces the main garden, where an impressive infinity pool merges with the sea. A space open to the outside, which invites you to enjoy the sun and the Mediterranean climate, but oriented in such a way as to achieve maximum privacy. The villa is divided into two levels. Upstairs is the sleeping area, where two bedrooms share a common bathroom, while the master suite becomes a private sanctuary with its own bathroom and dressing room. From the rooms, you can enjoy breathtaking views of the sea and the mountains, creating a feeling of serenity and tranquillity that invites ...