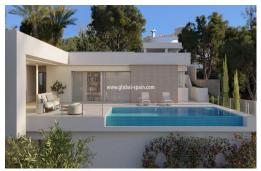

## 1.150.000€

+ INFO

PRICE:

NEW BUILD VILLA WITH THE SEA VIEWS IN CUMBRE DEL SOL A house with a clear concept, to create a fusion between indoors and outdoors, by obtaining open stays, bright and functional rooms. The living room invades the terrace and invites you to enjoy the wonderful Mediterranean climate, which gives us almost 300 days of sunshine a year. Conceived in open L-shaped modules, the villa embraces the main garden, where an impressive infinity pool merges with the sea. A space open to the outside, which invites you to enjoy the sun and the Mediterranean climate, but oriented in such a way as to achieve maximum privacy. The villa is divided into two levels. Upstairs is the sleeping area, where two bedrooms share a common bathroom, while the master suite becomes a private sanctuary with its own bathroom and dressing room. From the rooms, you can enjoy breathtaking views of the sea and the mountains, creating a feeling of serenity and tranquillity that invites ...