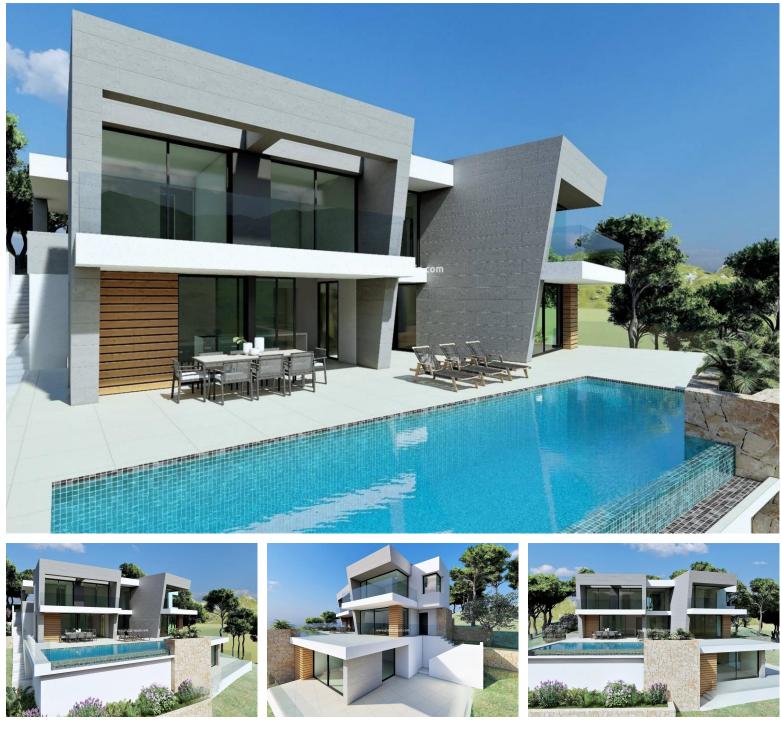

PRICE: 2.421.000€

REF. PS-44315 New Build · Villa · Benitachell

4 BATHROOMS

222M<sup>2</sup>

EMAIL: info@global-spain.com PHONE: +34 623 220 132 WHATSAPP: +34 681 955 283

www.global-spain.com

NEW BUILD LUXURY VILLA IN CUMBRE DEL SOL In the heart of the Residential Cumbre del Sol, you can find this luxury villa with its private pool. New Build modern villa design combines in an elegant and functional way, modern and Mediterranean architecture. On the façade, characterized by large geometrical shapes based on diagonal lines, the colour white dominates and the use of natural stone allows it to blend in with its environment. Its huge Mediterranean-style garden, crowned with an infinity-effect pool that blends into the blue of the sea, added to the mild climate of the North Costa Blanca, invites you to enjoy long days in the fresh outdoors nearly all year round. Its location will allow you to enjoy a peaceful and comfortable environment. The villa is distributed over 3 floors. You access the villa on through top floor, with covered parking for two vehicles and a lift that connects the entire house. The "night area", made up of two bed...