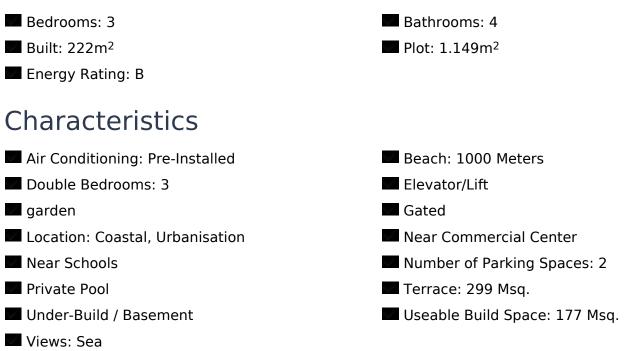

ines in an elegant and functional way, modern and Mediterranean architecture. On the façade, characterized by large geometrical shapes based on diagonal lines, the colour white dominates and the use of natural stone allows it to blend in with its environment. Its huge Mediterranean-style garden, crowned with an infinity-effect pool that blends into the blue of the sea, added to the mild climate of the North Costa Blanca, invites you to enjoy long days in the fresh outdoors nearly all year round. Its location will allow you to enjoy a peaceful and comfortable environment. The villa is distributed over 3 floors. You access the villa on through top floor, with covered parking for two vehicles and a lift that connects the entire house. The "night area", made up of two bed...

## key features