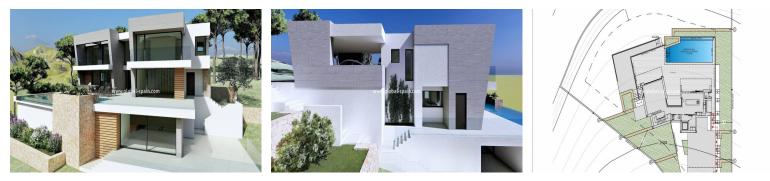

PRICE: 2.421.000€

REF. PS-44315 New Build · Villa · Benitachell

4 BATHROOMS

222M<sup>2</sup>

EMAIL: info@global-spain.com PHONE: +34 623 220 132 WHATSAPP: +34 681 955 283

www.global-spain.com

NEW BUILD LUXURY VILLA IN CUMBRE DEL SOL In the heart of the Residential Cumbre del Sol, you can find this luxury villa with its private pool. New Build modern villa design combines in an elegant and functional way, modern and Mediterranean architecture. On the façade, characterized by large geometrical shapes based on diagonal lines, the colour white dominates and the use of natural stone allows it to blend in with its environment. Its huge Mediterranean-style garden, crowned with an infinity-effect pool that blends into the blue of the sea, added to the mild climate of the North Costa Blanca, invites you to enjoy long days in the fresh outdoors nearly all year round. Its location will allow you to enjoy a peaceful and comfortable environment. The villa is distributed over 3 floors. You access the villa on through top floor, with covered parking for two vehicles and a lift that connects the entire house. The "night area", made up of two bed...