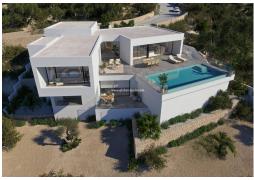

# 2.221.850€

+ INFO

PRICE:

NEW BUILD LUXURY VILLA IN CUMBRE DEL SOL Cumbre del Sol is a place where you can enjoy both nature as well as the sun and sea. This luxury villa offers peace and comfort so the owner can relax peacefully with an incredible sea view. Could this be your future home? New Build villa design combines in a stylish and functional way a truly modern architecture. On its façade, characterized by large geometric figures created based on straight lines and the shape of cubes, the colour white dominates, giving the villa an elegant design as well as minimalistic. It's garden, 100% mediterranean in style, has stone walls which help to integrate the villa with its surroundings. The living area is on the same floor. A spacious kitchen with a centre island equipped with top brand electrical appliances, a large living room and terrace with an amazing view of the Mediterranean sea. The living room has a very warm and cosy design. It consists of a large room, whi...