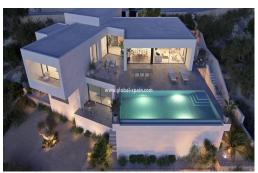

# 2.221.850€

+ INFO

PRICE:

NEW BUILD LUXURY VILLA IN CUMBRE DEL SOL Cumbre del Sol is a place where you can enjoy both nature as well as the sun and sea. This luxury villa offers peace and comfort so the owner can relax peacefully with an incredible sea view. Could this be your future home? New Build villa design combines in a stylish and functional way a truly modern architecture. On its façade, characterized by large geometric figures created based on straight lines and the shape of cubes, the colour white dominates, giving the villa an elegant design as well as minimalistic. It's garden, 100% mediterranean in style, has stone walls which help to integrate the villa with its surroundings. The living area is on the same floor. A spacious kitchen with a centre island equipped with top brand electrical appliances, a large living room and terrace with an amazing view of the Mediterranean sea. The living room has a very warm and cosy design. It consists of a large room, whi...