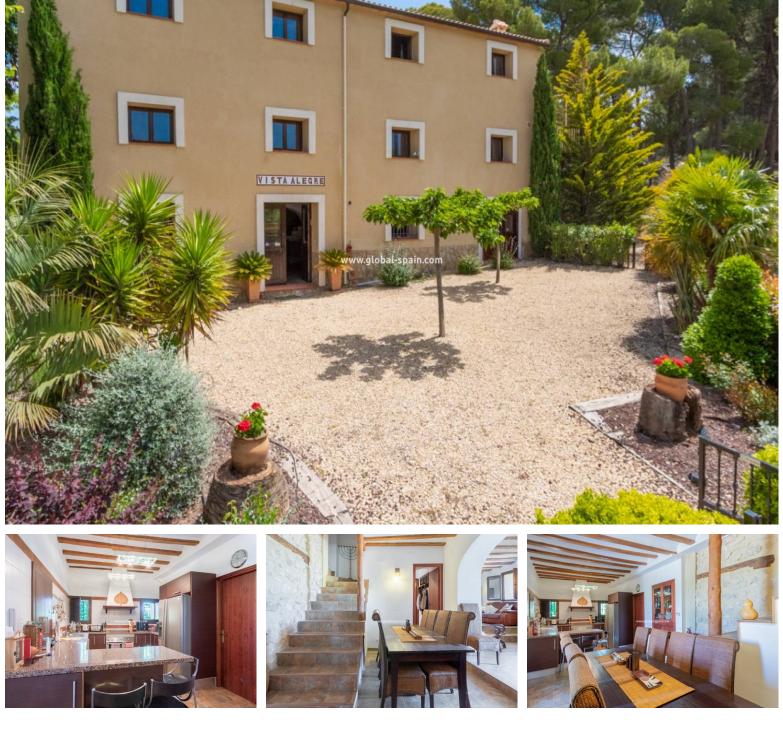

www.global-spain.com

We are extremely excited to offer this AMAZING ONE-OFF FARMHOUSE which was built in the 19th century and has been reformed to an extremely high standard, creating a property that has real character with a contemporary feel, it is situated on the outskirts of IBI and is part of Welcome Estates Premier Collection. Here is a selection of what this farmhouse has to offer: 15 Bedrooms & 11 Bathrooms The farmhouse has a build size of 800m2 Four apartments within the property construction Plot size of 54,955m2 Landscaped Gardens Lower Terrace Air-conditioned All White Goods included in Kitchens Private Swimming Pool Orchard with mixed Fruit Trees Sold Part Furnished Priced at 845,000 euros This property will take your breath away the minute you step out of the car, and it only gets better. This fabulous Spanish farmhouse was built in the 19th century and lovingly restored to its former glory in 2005 using only natural materials and pre...