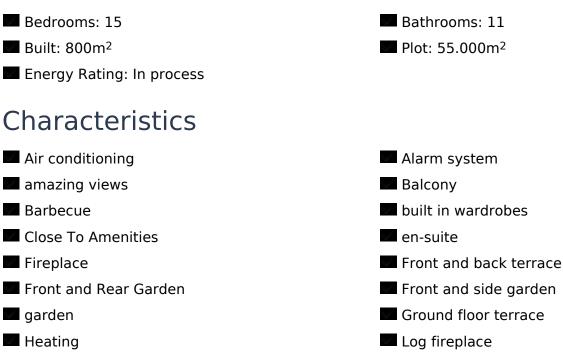

www.global-spain.com

We are extremely excited to offer this AMAZING ONE-OFF FARMHOUSE which was built in the 19th century and has been reformed to an extremely high standard, creating a property that has real character with a contemporary feel, it is situated on the outskirts of IBI and is part of Welcome Estates Premier Collection. Here is a selection of what this farmhouse has to offer: 15 Bedrooms & 11 Bathrooms The farmhouse has a build size of 800m2 Four apartments within the property construction Plot size of 54,955m2 Landscaped Gardens Lower Terrace Air-conditioned All White Goods included in Kitchens Private Swimming Pool Orchard with mixed Fruit Trees Sold Part Furnished Priced at 845,000 euros This property will take your breath away the minute you step out of the car, and it only gets better. This fabulous Spanish farmhouse was built in the 19th century and lovingly restored to its former glory in 2005 using only natural materials and pre...