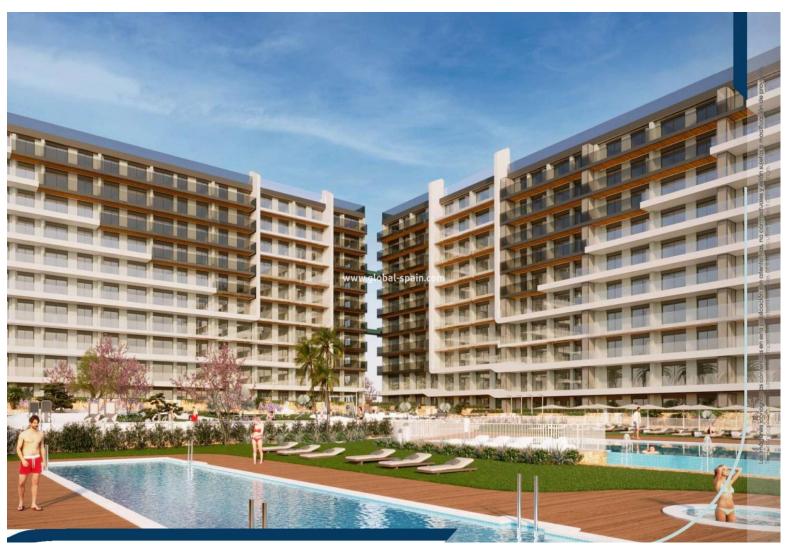

## 420.000€

PRICE:

+ INFO

NEW BUILD RESIDENTIAL COMPLEX IN PUNTA PRIMA New Build residential complex of 220 apartments in Punta Prima, Torrevieja. Apartments with 2 and 3 bedrooms and 2 bathrooms, open plan kitchen with living room, fitted wardrobes, all of them with large terraces. Ground floor apartments with garden and penthouses with solarium. All homes are delivered with an underground parking space. The residential has garden areas with swimming pools and paddle tennis court. Children can enjoy their own children's pool, as well as a children's play area. Punta Prima, located just 5 km from Torrevieja, is characterized by good communication and health infrastructures, the proximity to Alicante airport, and the number of services open throughout the year. Just 10 km away we can find the golf courses of Villamartín, Campoamor, Las Ramblas, Las Colinas and Lo Romero, as well as the commercial centres of La Zenia and Habaneras.