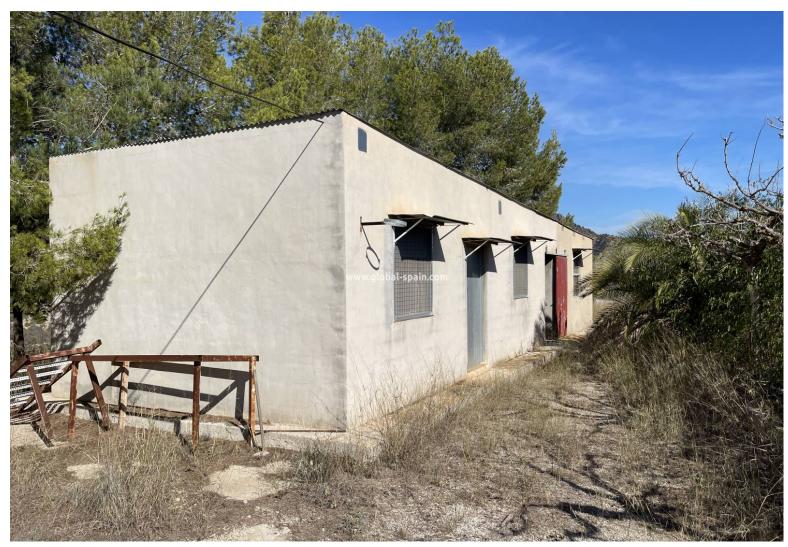

## $\frac{\text{REF. IH-21535}}{\text{Resale} \cdot \text{Country House or Finca} \cdot \text{Gea y Truyols}}$

PRICE: **87.000€** 

+ INFO

This home is located in an idyllic mountain enclave, with impressive views of the mountains and pine forests. It has a swimming pool, a 4700 m2 property that is completely fenced, and paved access to the property. Warehouses and animal stables, need renovation and touch-ups to transform into a spectacular country retreat.