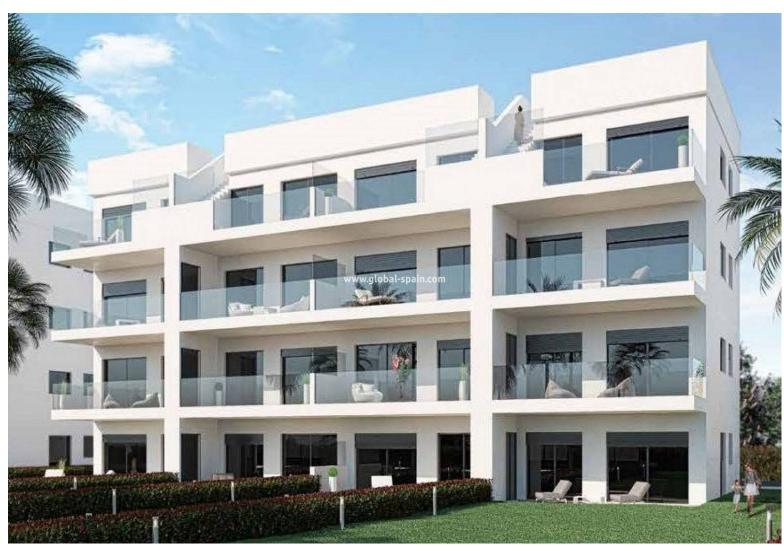

#### REF. PS-68551 New Apartments with Golf Views in Condado de Alhama Golf Course

PHONE: +34 623 220 132 WHATSAPP: +34 681 955 283

# 194.000€

PRICE:

Explore these modern two-bedroom, two-bathroom apartments boasting frontline golf views of ALHAMA SIGNATURE GOLF, designed by Jack Nicklaus. CONDADO DE ALHAMA offers a wealth of amenities, including a shopping center, sports facilities, bars, restaurants, supermarkets, and over 25 communal swimming pools and gardens. Located just 18 minutes by car from the new International Airport of the Region of Murcia, these apartments range in size from 73.88m2 to 75.22m2. Each unit features 2 bedrooms, 2 bathrooms, an open living-kitchen-dining room of 26.80m2, and a 17m2 terrace. Included amenities comprise parking lot, complete bathroom, pre-installation of air conditioning, and video intercom. Enjoy the added security of a 24-hour surveillance system year-round. With magnificent golf course views, residents are just a 15-minute drive from the beaches of Mazarrón. Contact Global-Spain, your trusted Belgian real estate agent, to learn more about these ...