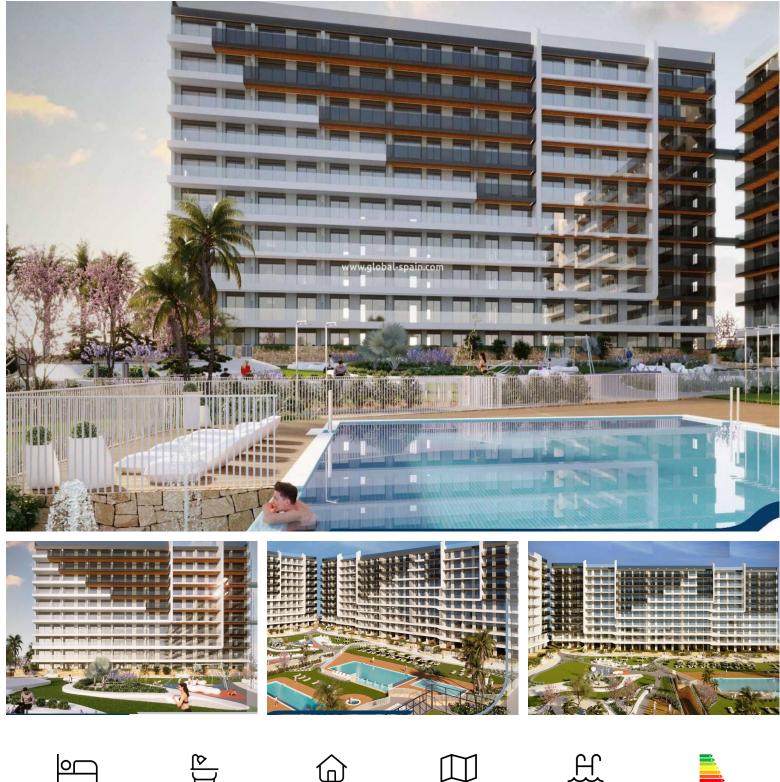

## REF. PS-16060 New Build · Apartment · Torrevieja

2 BEDROOMS

71M<sup>2</sup>

EMAIL: info@global-spain.com

PHONE: +34 623 220 132 WHATSAPP: +34 681 955 283

www.global-spain.com

PRICE: 305.000€

NEW BUILD RESIDENTIAL COMPLEX IN PUNTA PRIMA New Build residential complex of 220 apartments in Punta Prima, Torrevieja. Apartments with 2 and 3 bedrooms and 2 bathrooms, open plan kitchen with living room, fitted wardrobes, all of them with large terraces. Ground floor apartments with garden and penthouses with solarium. All homes are delivered with an underground parking space. The residential has garden areas with swimming pools and paddle tennis court. Children can enjoy their own children's pool, as well as a children's play area. Punta Prima, located just 5 km from Torrevieja, is characterized by good communication and health infrastructures, the proximity to Alicante airport, and the number of services open throughout the year. Just 10 km away we can find the golf courses of Villamartín, Campoamor, Las Ramblas, Las Colinas and Lo Romero, as well as the commercial centres of La Zenia and Habaneras.