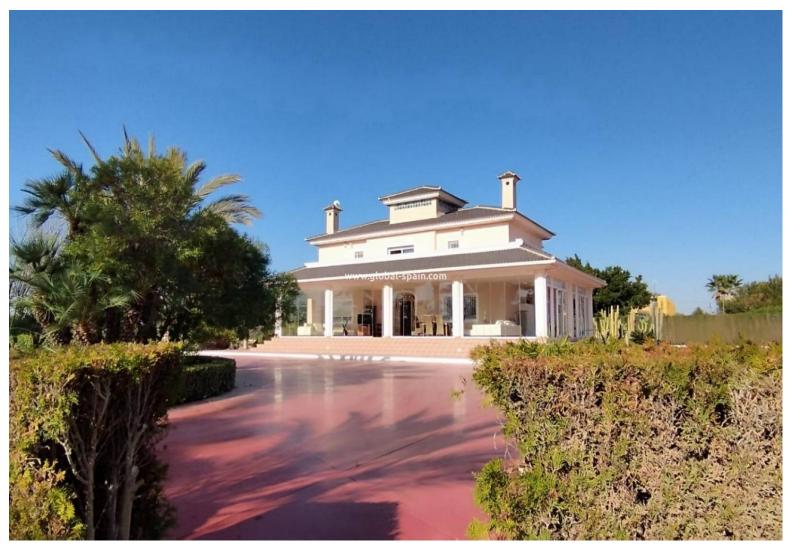

## PRICE: **950.000€**

+ INFO

Luxurious rustic country house 2 floors with basement in Elche / Perleta (Alicante), just 15 minutes from the beach, with mountain views. The property has three floors, a large basement that can be converted into a guest house. On the ground floor there is a large living room with chimney, a kitchen with pantry, a master bedroom with en-suite bathroom and a dressing room, next to it another bedroom, another full bathroom and a large glazed terrace of almost 100m2. The first floor has 4 bedrooms, three bathrooms and 2 balconies. In the easy-care garden is a private pool, a large terrace, a summer kitchen with bathroom and changing room, a private tennis court and a carport for 5 cars. The house is in a very quiet area with good views, just 15 minutes from Alicante airport and just 4 minutes from the town and shops.Details: 6 bedrooms, 4 bathrooms, 500m2 living area, 12000m2 fenced plot, garden, private pool, glazed terrace, terrace, 2 balconie...