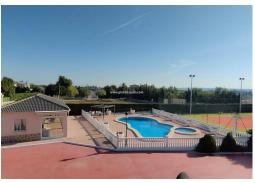

## PRICE: **950.000€**

+ INFO

Luxurious rustic country house 2 floors with basement in Elche / Perleta (Alicante), just 15 minutes from the beach, with mountain views. The property has three floors, a large basement that can be converted into a guest house. On the ground floor there is a large living room with chimney, a kitchen with pantry, a master bedroom with en-suite bathroom and a dressing room, next to it another bedroom, another full bathroom and a large glazed terrace of almost 100m2. The first floor has 4 bedrooms, three bathrooms and 2 balconies. In the easy-care garden is a private pool, a large terrace, a summer kitchen with bathroom and changing room, a private tennis court and a carport for 5 cars. The house is in a very quiet area with good views, just 15 minutes from Alicante airport and just 4 minutes from the town and shops.Details: 6 bedrooms, 4 bathrooms, 500m2 living area, 12000m2 fenced plot, garden, private pool, glazed terrace, terrace, 2 balconie...