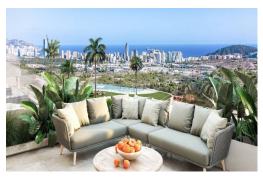

## PRICE: **605.000€**

+ INFO

NEW RESIDENTIAL COMPLEX IN FINESTRAT WITH SEA VIEWS !!! The residential has in its center a small valley or valley and on each side of this valley there is a block of flats. The houses are oriented to the sea and the South, with large front terraces, spaces that give life. In the residential you can choose houses on ground floors with 3 duplex bedrooms with a terrace on the ground floor and a garden in the basement (where there is a large open space that can be enabled for additional bedrooms), first floors with 2 bedrooms with large terraces or plants 3 bedroom penthouse with large private terraces and solarium. All of them with wonderful views of the sea and the Benidorm skyline. The terraced structure of the complex makes the terraces stagger their descent to the valley with large walls of cyclopean stone and classic masonry. Natural stone. Like three thousand years ago. And each platform brings its beauty. The highest with the water, the pool...