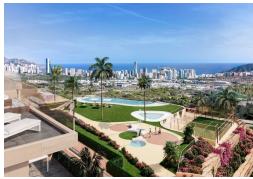

## PRICE: **605.000€**

+ INFO

NEW RESIDENTIAL COMPLEX IN FINESTRAT WITH SEA VIEWS !!! The residential has in its center a small valley or valley and on each side of this valley there is a block of flats. The houses are oriented to the sea and the South, with large front terraces, spaces that give life. In the residential you can choose houses on ground floors with 3 duplex bedrooms with a terrace on the ground floor and a garden in the basement (where there is a large open space that can be enabled for additional bedrooms), first floors with 2 bedrooms with large terraces or plants 3 bedroom penthouse with large private terraces and solarium. All of them with wonderful views of the sea and the Benidorm skyline. The terraced structure of the complex makes the terraces stagger their descent to the valley with large walls of cyclopean stone and classic masonry. Natural stone. Like three thousand years ago. And each platform brings its beauty. The highest with the water, the pool...

## Characteristics

Air Conditioning: Pre-Installed

Communal pool

garden

Gym

Location: Coastal, Urbanisation

Near Commercial Center

Near Schools