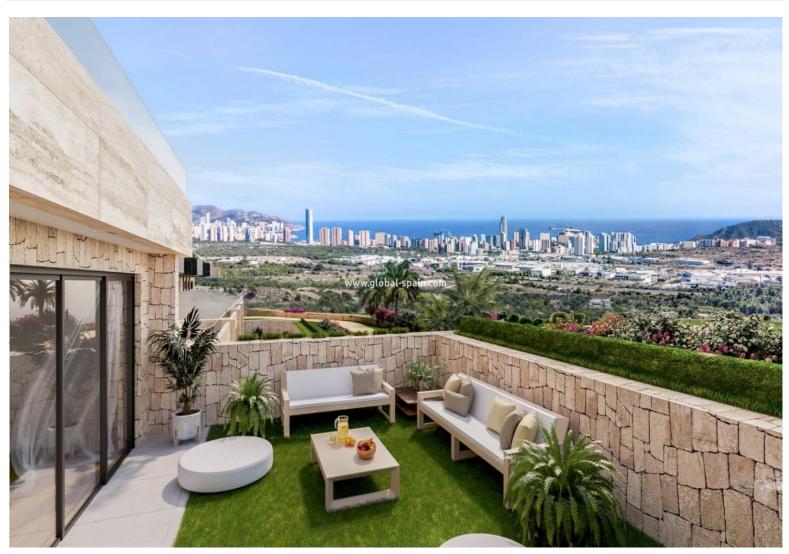

## PRICE: **605.000€**

+ INFO

NEW RESIDENTIAL COMPLEX IN FINESTRAT WITH SEA VIEWS !!! The residential has in its center a small valley or valley and on each side of this valley there is a block of flats. The houses are oriented to the sea and the South, with large front terraces, spaces that give life. In the residential you can choose houses on ground floors with 3 duplex bedrooms with a terrace on the ground floor and a garden in the basement (where there is a large open space that can be enabled for additional bedrooms), first floors with 2 bedrooms with large terraces or plants 3 bedroom penthouse with large private terraces and solarium. All of them with wonderful views of the sea and the Benidorm skyline. The terraced structure of the complex makes the terraces stagger their descent to the valley with large walls of cyclopean stone and classic masonry. Natural stone. Like three thousand years ago. And each platform brings its beauty. The highest with the water, the pool...

Terrace: 32 Msq.