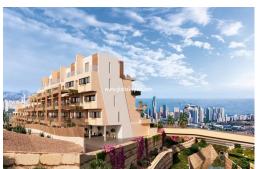

## PRICE: **605.000€**

+ INFO

NEW RESIDENTIAL COMPLEX IN FINESTRAT WITH SEA VIEWS !!! The residential has in its center a small valley or valley and on each side of this valley there is a block of flats. The houses are oriented to the sea and the South, with large front terraces, spaces that give life. In the residential you can choose houses on ground floors with 3 duplex bedrooms with a terrace on the ground floor and a garden in the basement (where there is a large open space that can be enabled for additional bedrooms), first floors with 2 bedrooms with large terraces or plants 3 bedroom penthouse with large private terraces and solarium. All of them with wonderful views of the sea and the Benidorm skyline. The terraced structure of the complex makes the terraces stagger their descent to the valley with large walls of cyclopean stone and classic masonry. Natural stone. Like three thousand years ago. And each platform brings its beauty. The highest with the water, the pool...