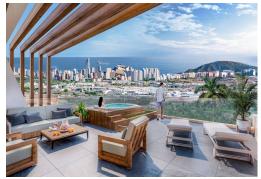

## PRICE: **605.000€**

+ INFO

NEW RESIDENTIAL COMPLEX IN FINESTRAT WITH SEA VIEWS !!! The residential has in its center a small valley or valley and on each side of this valley there is a block of flats. The houses are oriented to the sea and the South, with large front terraces, spaces that give life. In the residential you can choose houses on ground floors with 3 duplex bedrooms with a terrace on the ground floor and a garden in the basement (where there is a large open space that can be enabled for additional bedrooms), first floors with 2 bedrooms with large terraces or plants 3 bedroom penthouse with large private terraces and solarium. All of them with wonderful views of the sea and the Benidorm skyline. The terraced structure of the complex makes the terraces stagger their descent to the valley with large walls of cyclopean stone and classic masonry. Natural stone. Like three thousand years ago. And each platform brings its beauty. The highest with the water, the pool...

## Characteristics

Air Conditioning: Pre-Installed

Communal pool

garden

Gym

Location: Coastal, Urbanisation

Near Commercial Center

Near Schools