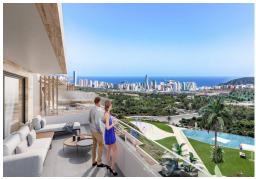

## PRICE: **605.000€**

+ INFO

NEW RESIDENTIAL COMPLEX IN FINESTRAT WITH SEA VIEWS !!! The residential has in its center a small valley or valley and on each side of this valley there is a block of flats. The houses are oriented to the sea and the South, with large front terraces, spaces that give life. In the residential you can choose houses on ground floors with 3 duplex bedrooms with a terrace on the ground floor and a garden in the basement (where there is a large open space that can be enabled for additional bedrooms), first floors with 2 bedrooms with large terraces or plants 3 bedroom penthouse with large private terraces and solarium. All of them with wonderful views of the sea and the Benidorm skyline. The terraced structure of the complex makes the terraces stagger their descent to the valley with large walls of cyclopean stone and classic masonry. Natural stone. Like three thousand years ago. And each platform brings its beauty. The highest with the water, the pool...

## Characteristics

Air Conditioning: Pre-Installed

Communal pool

garden

Gym

Location: Coastal, Urbanisation

Near Commercial Center

Near Schools