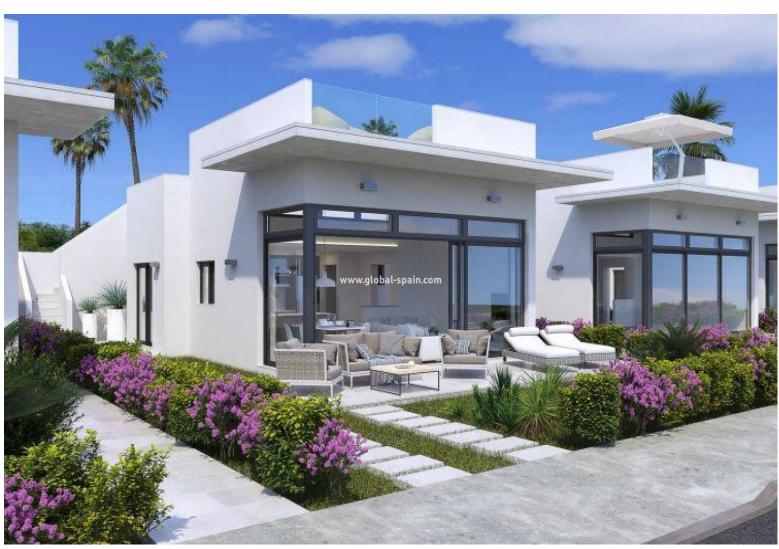

## PRICE: **290.900€**

REF. PS-13398 New Build · Villa · Alhama de Murcia

PHONE: +34 623 220 132 WHATSAPP: +34 681 955 283

PRICE: **290.900€** 

+ INFO

MEDITERRANEAN VILLA ON THE GOLF COURSE Villa next to the golf course in Alhama. Villa with 3 bedrooms, 2 bathrooms, a kitchen-living-dining room of 32.50m2, a laundry room, a porch of 16.57m2, a large garden and a solarium of 69.40m2. The complex is supervised 24h/24h. You will find a commercial centre with many restaurants, shops, hairdresser, supermarket, etc. The project is about 15 minutes from the beaches of Mazarron and Murcia International Airport, and 30 minutes from the Natural Park of Sierra Espuña. Located in the heart of the Costa Cálida, between big cities like Murcia and Cartagena.