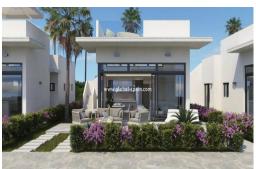

## PRICE: **290.900€**

REF. PS-13398 New Build · Villa · Alhama de Murcia

PHONE: +34 623 220 132 WHATSAPP: +34 681 955 283

PRICE: **290.900€** 

+ INFO

MEDITERRANEAN VILLA ON THE GOLF COURSE Villa next to the golf course in Alhama. Villa with 3 bedrooms, 2 bathrooms, a kitchen-living-dining room of 32.50m2, a laundry room, a porch of 16.57m2, a large garden and a solarium of 69.40m2. The complex is supervised 24h/24h. You will find a commercial centre with many restaurants, shops, hairdresser, supermarket, etc. The project is about 15 minutes from the beaches of Mazarron and Murcia International Airport, and 30 minutes from the Natural Park of Sierra Espuña. Located in the heart of the Costa Cálida, between big cities like Murcia and Cartagena.