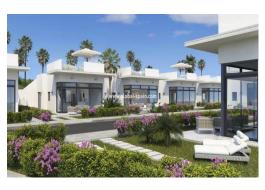

## PRICE: **290.900€**

REF. PS-13398 New Build · Villa · Alhama de Murcia

PHONE: +34 623 220 132 WHATSAPP: +34 681 955 283

PRICE: **290.900€** 

+ INFO

MEDITERRANEAN VILLA ON THE GOLF COURSE Villa next to the golf course in Alhama. Villa with 3 bedrooms, 2 bathrooms, a kitchen-living-dining room of 32.50m2, a laundry room, a porch of 16.57m2, a large garden and a solarium of 69.40m2. The complex is supervised 24h/24h. You will find a commercial centre with many restaurants, shops, hairdresser, supermarket, etc. The project is about 15 minutes from the beaches of Mazarron and Murcia International Airport, and 30 minutes from the Natural Park of Sierra Espuña. Located in the heart of the Costa Cálida, between big cities like Murcia and Cartagena.