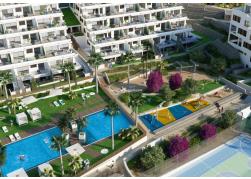

## REF. PS-19811 New Build · Apartment · Finestrat

PHONE: +34 623 220 132 WHATSAPP: +34 681 955 283

420.000€

PRICE:

NEW BUILD RESIDENTIAL COMPLEX IN FINESTRAT WITH THE SEA VIEWS New Build luxury residential complex in Finestrat. Complex consists of duplexes, apartments, penthouses and independent villas. The complex consists of 3 blocks: 2 blocks of 7 floors and 1 of 5. Individual villas with private swimming pool. Beautiful ground floor apartments with 2 and 3 bedrooms, 2 bathrooms, open plan kitchen with the lounge area, fitted wardrobes, basement and private garden. Each property comes with underground parking space and storeroom. Closed luxury complex with communal areas, sea and Benidorm skyline views located few kilometres from the bustling beach life, shopping centre and sandy beaches. The delivery of the complex is April 2025. The complex consist: Community swimming pool 200 m² Heated indoor swimming pool Playground Sports area Padel Underground parking Storage room Elevator Finestrat located in the Marina Baixa region of t...

## Characteristics

Air Conditioning: Pre-Installed

Communal pool

Elevator/Lift

Gated

Location: Coastal, Mountain, Urbanisation

Near Commercial Center

Near Schools