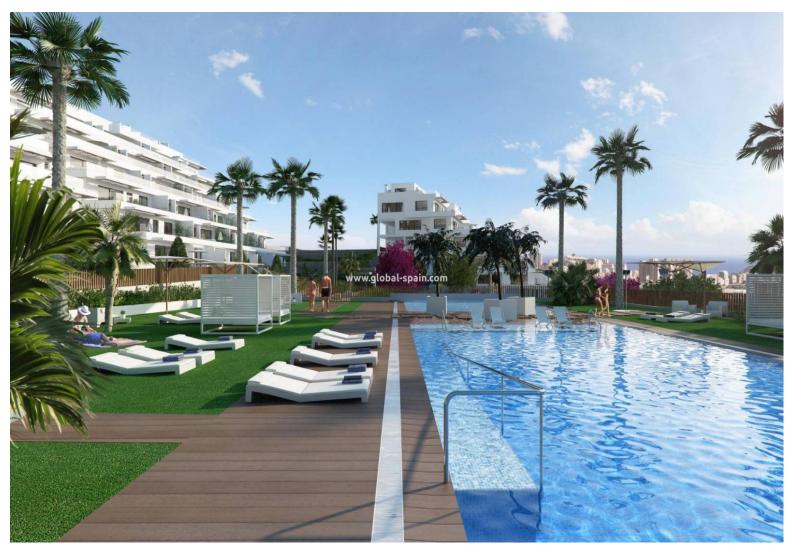

## REF. PS-19811 New Build · Apartment · Finestrat

PHONE: +34 623 220 132 WHATSAPP: +34 681 955 283

420.000€

PRICE:

NEW BUILD RESIDENTIAL COMPLEX IN FINESTRAT WITH THE SEA VIEWS New Build luxury residential complex in Finestrat. Complex consists of duplexes, apartments, penthouses and independent villas. The complex consists of 3 blocks: 2 blocks of 7 floors and 1 of 5. Individual villas with private swimming pool. Beautiful ground floor apartments with 2 and 3 bedrooms, 2 bathrooms, open plan kitchen with the lounge area, fitted wardrobes, basement and private garden. Each property comes with underground parking space and storeroom. Closed luxury complex with communal areas, sea and Benidorm skyline views located few kilometres from the bustling beach life, shopping centre and sandy beaches. The delivery of the complex is April 2025. The complex consist: Community swimming pool 200 m² Heated indoor swimming pool Playground Sports area Padel Underground parking Storage room Elevator Finestrat located in the Marina Baixa region of t...

## Characteristics

Air Conditioning: Pre-Installed

Communal pool

Elevator/Lift

Gated

Location: Coastal, Mountain, Urbanisation

Near Commercial Center

Near Schools

Number of Parking Spaces: 1

Beach: 3000 Meters

Double Bedrooms: 2

garden

Gym

PHONE: +34 623 220 132

WHATSAPP: +34 681 955 283

Near Childrens Parks