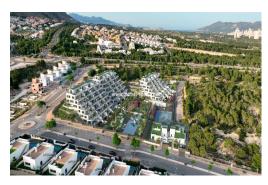

## REF. PS-19811 New Build · Apartment · Finestrat

PHONE: +34 623 220 132 WHATSAPP: +34 681 955 283

420.000€

PRICE:

NEW BUILD RESIDENTIAL COMPLEX IN FINESTRAT WITH THE SEA VIEWS New Build luxury residential complex in Finestrat. Complex consists of duplexes, apartments, penthouses and independent villas. The complex consists of 3 blocks: 2 blocks of 7 floors and 1 of 5. Individual villas with private swimming pool. Beautiful ground floor apartments with 2 and 3 bedrooms, 2 bathrooms, open plan kitchen with the lounge area, fitted wardrobes, basement and private garden. Each property comes with underground parking space and storeroom. Closed luxury complex with communal areas, sea and Benidorm skyline views located few kilometres from the bustling beach life, shopping centre and sandy beaches. The delivery of the complex is April 2025. The complex consist: Community swimming pool 200 m² Heated indoor swimming pool Playground Sports area Padel Underground parking Storage room Elevator Finestrat located in the Marina Baixa region of t...