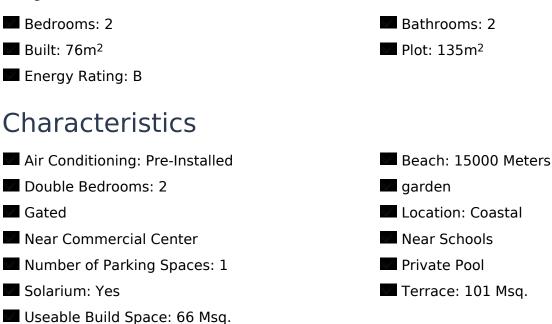

PRICE: 234.900€

NEW BUILD RESIDENTIAL IN TORRE-PACHECO New build development of 8 townhouses and quads located in Torre-Pacheco Modern properties with 2 bedrooms and 2 bathrooms, open plan kitchen with living room, fitted wardrobes, terrace, private solarium, garden with the pool and parking space. These exclusive homes are designed with elegant and functional interiors, fully equipped kitchens, electrical appliances included. The bathrooms have a vanity unit with washbasin and light. The bedrooms include lined wardrobes with drawer units and each property has pre-installation for ducted air conditioning. The exteriors are no less impressive, including a private swimming pool and a large solarium with summer kitchen so you can enjoy the sun all year round. In addition, the properties have pre-installation for electric car chargers. Located next to Club de Golf, Torre Pacheco, where you will find all amenities including bars, restaurants, supermarkets and ban...