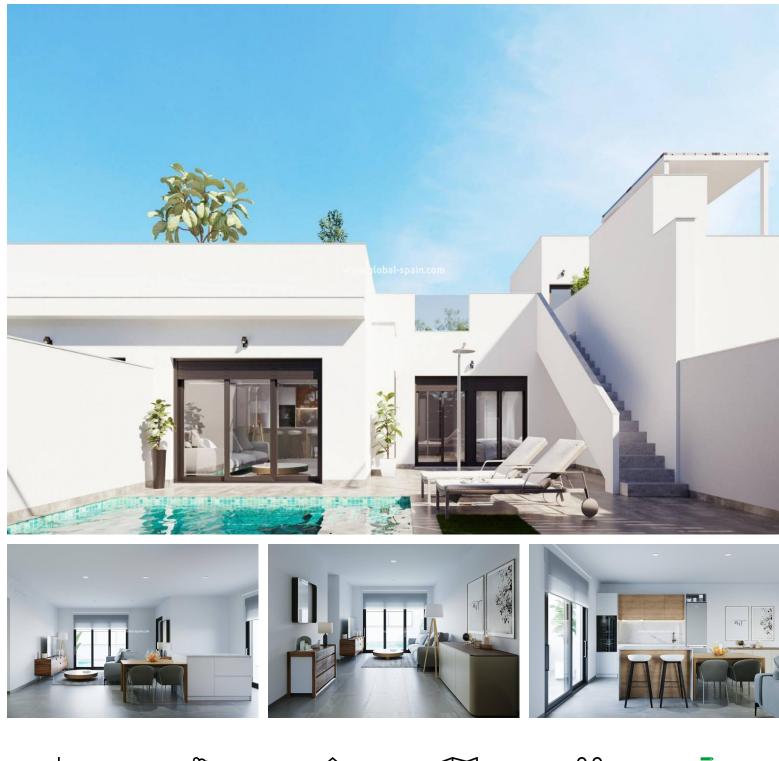

PRICE: 234.900€

NEW BUILD RESIDENTIAL IN TORRE-PACHECO New build development of 8 townhouses and quads located in Torre-Pacheco Modern properties with 2 bedrooms and 2 bathrooms, open plan kitchen with living room, fitted wardrobes, terrace, private solarium, garden with the pool and parking space. These exclusive homes are designed with elegant and functional interiors, fully equipped kitchens, electrical appliances included. The bathrooms have a vanity unit with washbasin and light. The bedrooms include lined wardrobes with drawer units and each property has pre-installation for ducted air conditioning. The exteriors are no less impressive, including a private swimming pool and a large solarium with summer kitchen so you can enjoy the sun all year round. In addition, the properties have pre-installation for electric car chargers. Located next to Club de Golf, Torre Pacheco, where you will find all amenities including bars, restaurants, supermarkets and ban...