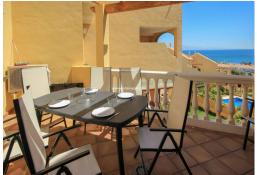

## PRICE: **275.000€**

+ INFO

Exclusive listing! Price drop for a quick sale: was 289K now 275K! 4B/3B Duplex Penthouse in Manilva, 200 metres from the beach This is a superb 4 bedroom duplex penthouse apartment is situated just 200 metres from the beach in Manilva. The complex has 2 swimming pools set within well maintained gardens and easy street parking. The property is arranged over 2 floors and offers a large lounge/dining area with access onto the sheltered terrace furnished with a dining table and chairs, a gas BBQ and offers lovely views over the pool area to the sea. The modern kitchen has a convenient serving hatch through to the lounge and also benefits from a utility terrace where the washing machine is housed. Three of the bedrooms are located on the lower floor. One bedroom is fitted with bunk beds and has a built-in wardrobe. The second bedroom is furnished with a double bed and also has fitted wardrobes. Both these bedrooms use the guest shower room fitted w...