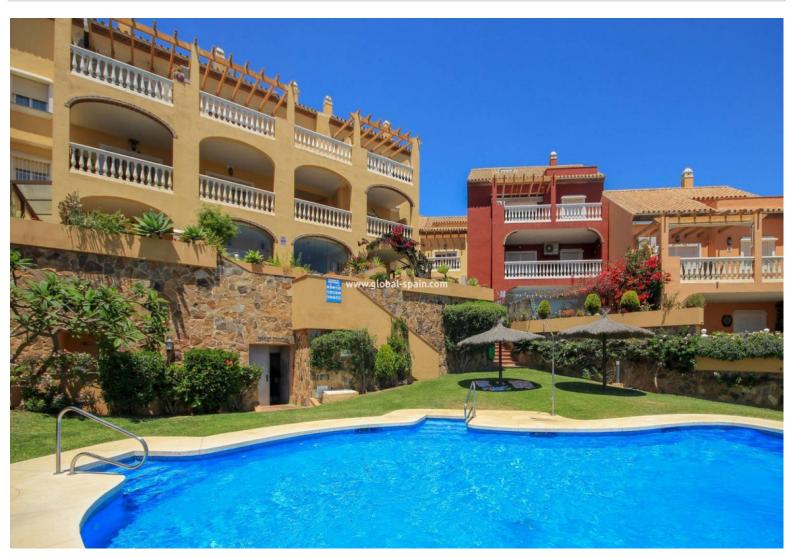

## PRICE: **275.000€**

+ INFO

Exclusive listing! Price drop for a quick sale: was 289K now 275K! 4B/3B Duplex Penthouse in Manilva, 200 metres from the beach This is a superb 4 bedroom duplex penthouse apartment is situated just 200 metres from the beach in Manilva. The complex has 2 swimming pools set within well maintained gardens and easy street parking. The property is arranged over 2 floors and offers a large lounge/dining area with access onto the sheltered terrace furnished with a dining table and chairs, a gas BBQ and offers lovely views over the pool area to the sea. The modern kitchen has a convenient serving hatch through to the lounge and also benefits from a utility terrace where the washing machine is housed. Three of the bedrooms are located on the lower floor. One bedroom is fitted with bunk beds and has a built-in wardrobe. The second bedroom is furnished with a double bed and also has fitted wardrobes. Both these bedrooms use the guest shower room fitted w...