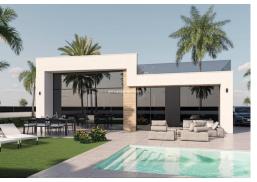

## PRICE: **285.000€**

+ INFO

NEW BUILD VILLAS IN CONDADO DE ALHAMA GOLF COURSE New build residential complex of villas in Condado de Alhama Golf Resort. Villas with 3 bedrooms, 2 bathrooms, open plan kitchen with living room, fitted wardrobes, terrace, private solarium and parking space in the garden. All villas include private swimming pool of 21 m2. INCLUDED in the price: - ALLOCATED PARKING SPACE in the private garden. - SOLARIUM with outside staircase. - BATHROOMS: the shower screens, vanities, mirrors and the LED lighting embedded in the false ceiling. - KITCHEN: the extractor fan, the LED lighting embedded in the ceiling. - AIR CONDITIONING pre-installed. - BUILT-IN CABINETS are lined. - ELECTRIC BLINDS. - AEROTHERMIA system. - WATER SOFTENER installation. - CHARGING POINT for ELECTRIC & HYBRID VEHICLE installation. - PRIVATE SWIMMING POOL. Located into the private enclosed golf resort of Condado de Alhama, between Alhama de Murcia and Mazarrón. Condado d...

### key features

Bedrooms: 3

**B**uilt: 103m<sup>2</sup>

Energy Rating: B

Bathrooms: 2

Plot: 303m<sup>2</sup>

### Characteristics

Air Conditioning: Pre-Installed

Double Bedrooms: 3

Gated

Near Golf / Golf Resort Property

Number of Parking Spaces: 1

Solarium: Yes

Useable Build Space: 90 Msq.

Beach: 20000 Meters

garden

Location: Rural, Urbanisation

Near Schools

Private Pool

Terrace: 64 Msq.