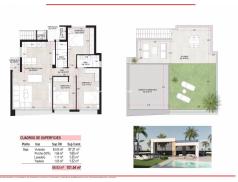

### key features

Bedrooms: 3

**B**uilt: 103m<sup>2</sup>

Energy Rating: B

Bathrooms: 2

Plot: 303m<sup>2</sup>

### Characteristics

Air Conditioning: Pre-Installed

Double Bedrooms: 3

Gated

Near Golf / Golf Resort Property

Number of Parking Spaces: 1

Solarium: Yes

Useable Build Space: 90 Msq.

Beach: 20000 Meters

garden

Location: Rural, Urbanisation

Near Schools

Private Pool

Terrace: 64 Msq.