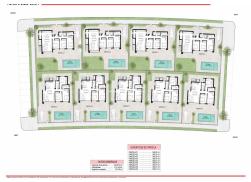

## PRICE: **285.000€**

+ INFO

NEW BUILD VILLAS IN CONDADO DE ALHAMA GOLF COURSE New build residential complex of villas in Condado de Alhama Golf Resort. Villas with 3 bedrooms, 2 bathrooms, open plan kitchen with living room, fitted wardrobes, terrace, private solarium and parking space in the garden. All villas include private swimming pool of 21 m2. INCLUDED in the price: - ALLOCATED PARKING SPACE in the private garden. - SOLARIUM with outside staircase. - BATHROOMS: the shower screens, vanities, mirrors and the LED lighting embedded in the false ceiling. - KITCHEN: the extractor fan, the LED lighting embedded in the ceiling. - AIR CONDITIONING pre-installed. - BUILT-IN CABINETS are lined. - ELECTRIC BLINDS. - AEROTHERMIA system. - WATER SOFTENER installation. - CHARGING POINT for ELECTRIC & HYBRID VEHICLE installation. - PRIVATE SWIMMING POOL. Located into the private enclosed golf resort of Condado de Alhama, between Alhama de Murcia and Mazarrón. Condado d...