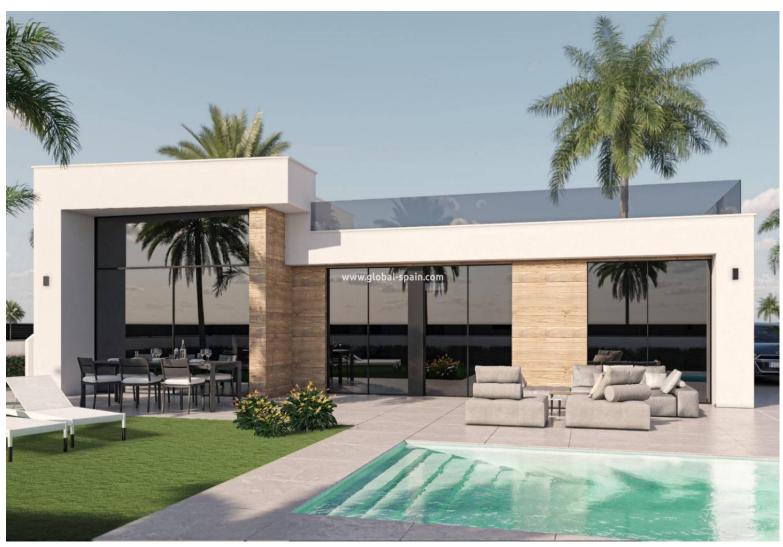

## PRICE: **285.000€**

+ INFO

NEW BUILD VILLAS IN CONDADO DE ALHAMA GOLF COURSE New build residential complex of villas in Condado de Alhama Golf Resort. Villas with 3 bedrooms, 2 bathrooms, open plan kitchen with living room, fitted wardrobes, terrace, private solarium and parking space in the garden. All villas include private swimming pool of 21 m2. INCLUDED in the price: - ALLOCATED PARKING SPACE in the private garden. - SOLARIUM with outside staircase. - BATHROOMS: the shower screens, vanities, mirrors and the LED lighting embedded in the false ceiling. - KITCHEN: the extractor fan, the LED lighting embedded in the ceiling. - AIR CONDITIONING pre-installed. - BUILT-IN CABINETS are lined. - ELECTRIC BLINDS. - AEROTHERMIA system. - WATER SOFTENER installation. - CHARGING POINT for ELECTRIC & HYBRID VEHICLE installation. - PRIVATE SWIMMING POOL. Located into the private enclosed golf resort of Condado de Alhama, between Alhama de Murcia and Mazarrón. Condado d...

### key features

Bedrooms: 3

**B**uilt: 103m<sup>2</sup>

Energy Rating: B

Bathrooms: 2

Plot: 303m<sup>2</sup>

### Characteristics

Air Conditioning: Pre-Installed

Double Bedrooms: 3

Gated

Near Golf / Golf Resort Property

Number of Parking Spaces: 1

Solarium: Yes

Useable Build Space: 90 Msq.

Beach: 20000 Meters

garden

Location: Rural, Urbanisation

Near Schools

Private Pool

Terrace: 64 Msq.