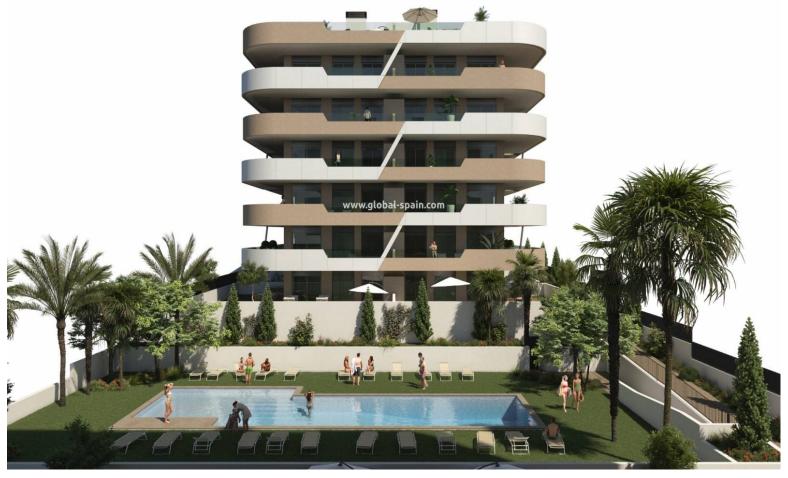

## From 340.000€

+ INFO

PRICE:

MODERN PENTHOUSES WITH 2 BEDROOMS, 2 BATHROOMS, TERRACE, SOLARIUM, PARKING AND STORAGE ROOM IN ARENALES DEL SOL (ELCHE, ELX - ALICANTE - COSTA BLANCA) This unique project will consist of 2 blocks of 24 apartments each, divided into 4 ground floor apartments, 12 apartments spread over the 1st, 2nd and 3rd floors and 8 apartments (Penthouses) spread over the 4th and 5th floors, which will be delivered with a solarium. All the apartments and penthouses will contain 2 bedrooms of 13.50 m2 and 9.00 m2 respectively and 2 bathrooms of 3.50 m2 each. Furthermore, the kitchen and living space together amount to 24m2 and all these penthouses will be delivered with a large terrace of 56.6 m2 and a solarium of 55.3 m2 to 66 m2, depending on the penthouse you want within this project. These modern apartments and penthouses are equipped with electric shutters and there is also a pre-installation for air conditioning. Furthermore, this closed residence is eq...