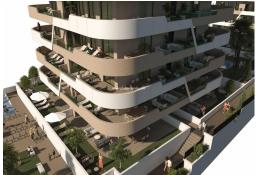

## From 340.000€

+ INFO

PRICE:

MODERN PENTHOUSES WITH 2 BEDROOMS, 2 BATHROOMS, TERRACE, SOLARIUM, PARKING AND STORAGE ROOM IN ARENALES DEL SOL (ELCHE, ELX - ALICANTE - COSTA BLANCA) This unique project will consist of 2 blocks of 24 apartments each, divided into 4 ground floor apartments, 12 apartments spread over the 1st, 2nd and 3rd floors and 8 apartments (Penthouses) spread over the 4th and 5th floors, which will be delivered with a solarium. All the apartments and penthouses will contain 2 bedrooms of 13.50 m2 and 9.00 m2 respectively and 2 bathrooms of 3.50 m2 each. Furthermore, the kitchen and living space together amount to 24m2 and all these penthouses will be delivered with a large terrace of 56.6 m2 and a solarium of 55.3 m2 to 66 m2, depending on the penthouse you want within this project. These modern apartments and penthouses are equipped with electric shutters and there is also a pre-installation for air conditioning. Furthermore, this closed residence is eq...