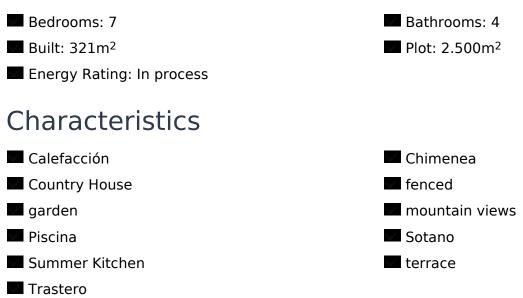

## REF. SC-22870 Resale · Country Property/Finca · Elche

4 BATHROOMS

321M<sup>2</sup>

EMAIL: info@global-spain.com PHONE: +34 623 220 132 WHATSAPP: +34 681 955 283

www.global-spain.com

PRICE: 299.000€

Rustic country house 2 storey and basement in Elche / Bosch (Alicante), just 20 minutes from the beach, with mountain views. The house consists of 2 floors + basement, south facing, with 7 bedrooms, 4 bathrooms, large living room, kitchen with dining area, a storage room, a laundry room, large covered terrace and has a living area of 321m2 and a fenced plot of 2500m2. In the garden is a private pool, a carport and a summer kitchen. The house also have central heating. You could build a guest area in the basement or summer kitchen and the house is in perfect living condition. The property is located in a very good residential area and is just 3 minutes from shopping centers and just 20 minutes from Alicante airport.Details: 7 bedrooms, 4 bathrooms, 321m2 living area, 2500m2 fenced plot, garden, private pool, basement, covered terrace, carport, central heating, summer kitchen, storage room