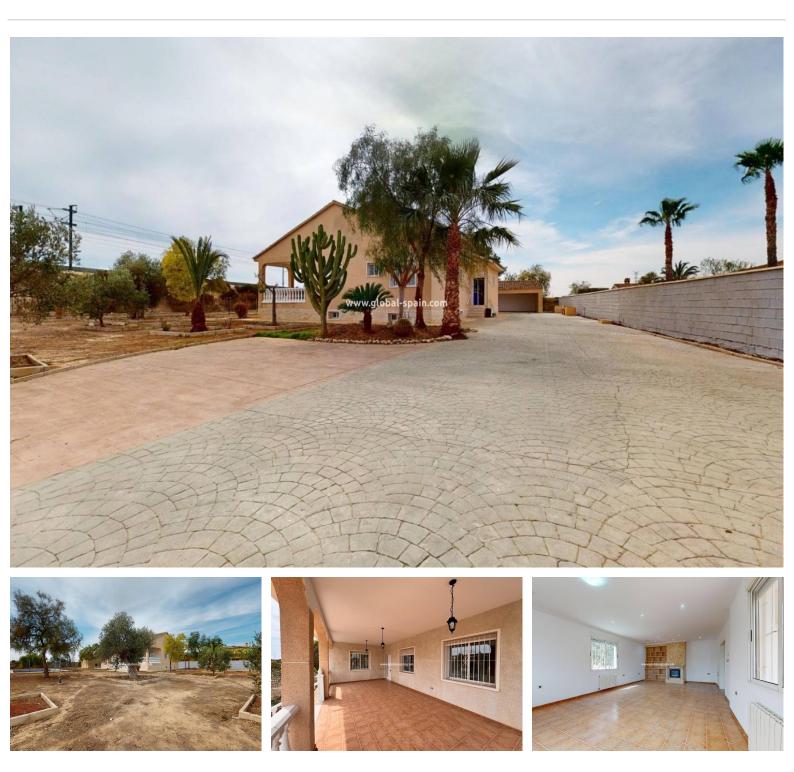

## REF. SC-22870 Resale · Country Property/Finca · Elche

4 BATHROOMS

321M<sup>2</sup>

EMAIL: info@global-spain.com PHONE: +34 623 220 132 WHATSAPP: +34 681 955 283

www.global-spain.com

PRICE: 299.000€

Rustic country house 2 storey and basement in Elche / Bosch (Alicante), just 20 minutes from the beach, with mountain views. The house consists of 2 floors + basement, south facing, with 7 bedrooms, 4 bathrooms, large living room, kitchen with dining area, a storage room, a laundry room, large covered terrace and has a living area of 321m2 and a fenced plot of 2500m2. In the garden is a private pool, a carport and a summer kitchen. The house also have central heating. You could build a guest area in the basement or summer kitchen and the house is in perfect living condition. The property is located in a very good residential area and is just 3 minutes from shopping centers and just 20 minutes from Alicante airport.Details: 7 bedrooms, 4 bathrooms, 321m2 living area, 2500m2 fenced plot, garden, private pool, basement, covered terrace, carport, central heating, summer kitchen, storage room