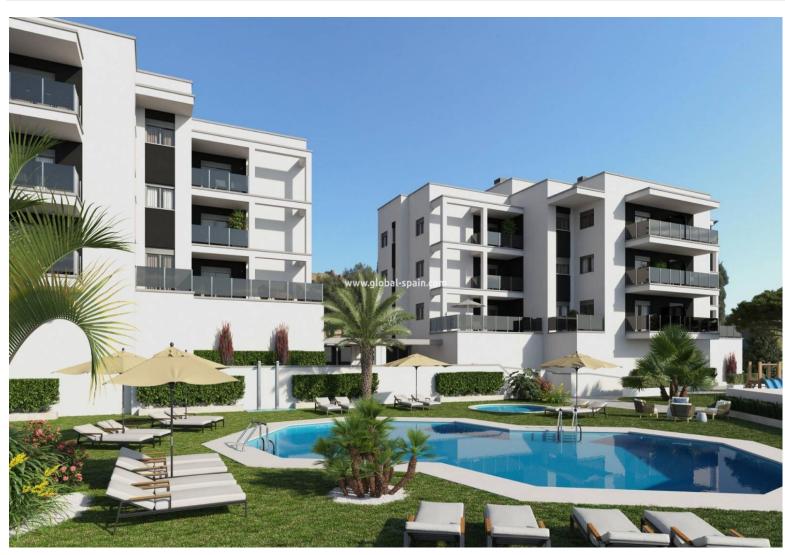

## 244.900€

PRICE:

+ INFO

NEW BUILD RESIDENTIAL COMPLEX IN VILLAJOYOSA New Build residential complex of apartments and penthouses with 2 and 3 bedrooms, terraces, communal area with the pool. All apartments comes with parking space, some units with storage room included and others with optional storage room, Ceramic floor and wall tiles inside the house, and outside on terraces and communal areas. Reinforced security entrance door, interior doors and built-in wardrobes. double glazing with thermal bridge break. Fully equipped bathrooms and/or toilets; integrated wc, furniture, taps, shower tray, glass screen and mirror. Pre-installation of ducted hot/cold air conditioning. Homes qualified with high energy efficiency extraction installation. Complex located 900 metres from the sea, 950 metres from the shopping centre. 1.5 km from the old town of Villajoyosa, 15 minutes from Benidorm and 35 minutes from Alicante airport Villajoyosa is history, nature and sea. Each of ...