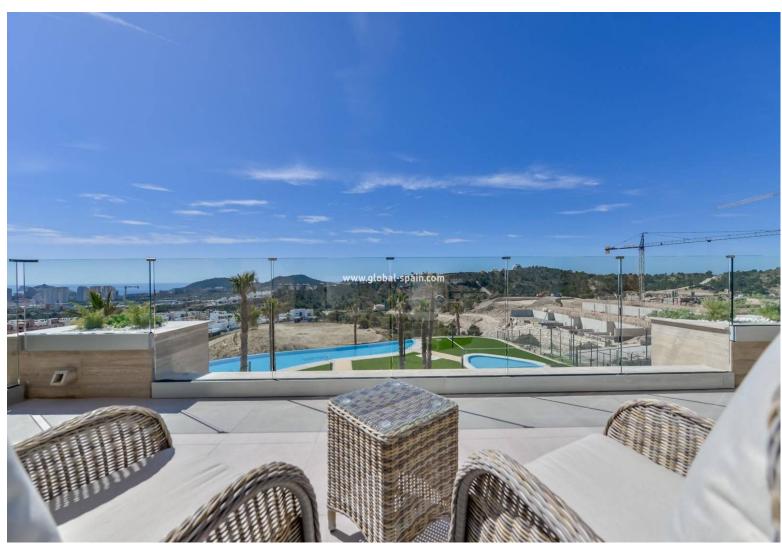

## PRICE: **490.000€**

+ INFO

NEW BUILD LUXURY RESIDENTIAL COMPLEX WITH SEA VIEWS IN FINESTRAT New Build Luxury residential complex of bungalow apartments, duplexes and penthouses in Finestrat. Beautiful apartments has 3 bedrooms 2 bathrooms, open plan kitchen with the lounge area, fitted wardrobes and terrace. Each property has private parking space and storeroom. A complex with large common areas: -Infinity pool -Paddle courts -Covered heated pool -Gym -Meeting room and shared work -A large pedestrian and bicycle path that runs through all the common spaces. -Large masses of vegetation This development is perfectly located in a natural enclave of the Costa Blanca and offers incredible views of the Benidorm skyline, Finestrat cove and El Puig Campana. Benidorm is just a five-minute drive from the properties and offers all the services you would need including shops, bars, restaurants, supermarkets, banks, pharmacies and several private international school...

Views: Sea