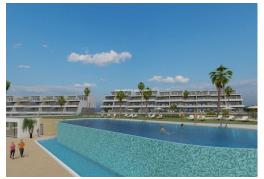

## PRICE: **490.000€**

+ INFO

NEW BUILD LUXURY RESIDENTIAL COMPLEX WITH SEA VIEWS IN FINESTRAT New Build Luxury residential complex of bungalow apartments, duplexes and penthouses in Finestrat. Beautiful apartments has 3 bedrooms 2 bathrooms, open plan kitchen with the lounge area, fitted wardrobes and terrace. Each property has private parking space and storeroom. A complex with large common areas: -Infinity pool -Paddle courts -Covered heated pool -Gym -Meeting room and shared work -A large pedestrian and bicycle path that runs through all the common spaces. -Large masses of vegetation This development is perfectly located in a natural enclave of the Costa Blanca and offers incredible views of the Benidorm skyline, Finestrat cove and El Puig Campana. Benidorm is just a five-minute drive from the properties and offers all the services you would need including shops, bars, restaurants, supermarkets, banks, pharmacies and several private international school...

## Characteristics

Air Conditioning: Pre-Installed

Communal pool

Elevator/Lift

Gym

Near Childrens Parks

Near Golf / Golf Resort Property

Number of Parking Spaces: 1