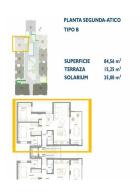

## key features

Bedrooms: 2

Built: 84m<sup>2</sup>

Bathrooms: 2

Energy Rating: B

## Characteristics

Air Conditioning: Pre-Installed

Communal pool

Elevator/Lift

Location: Coastal, Urbanisation

Near Commercial Center

Number of Parking Spaces: 1

Terrace: 50 Msq.

Beach: 2500 Meters

Double Bedrooms: 2

Gated

Near bus route

Near Schools

Solarium: Yes

Useable Build Space: 74 Msq.