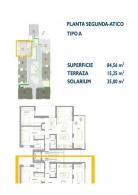

## key features

Bedrooms: 2

Built: 84m<sup>2</sup>

Bathrooms: 2

Energy Rating: B

## Characteristics

Air Conditioning: Pre-Installed

Communal pool

Elevator/Lift

Location: Coastal, Urbanisation

Near Commercial Center

Number of Parking Spaces: 1

Terrace: 50 Msq.

Beach: 2500 Meters

Double Bedrooms: 2

Gated

Near bus route

Near Schools

Solarium: Yes

Useable Build Space: 74 Msq.