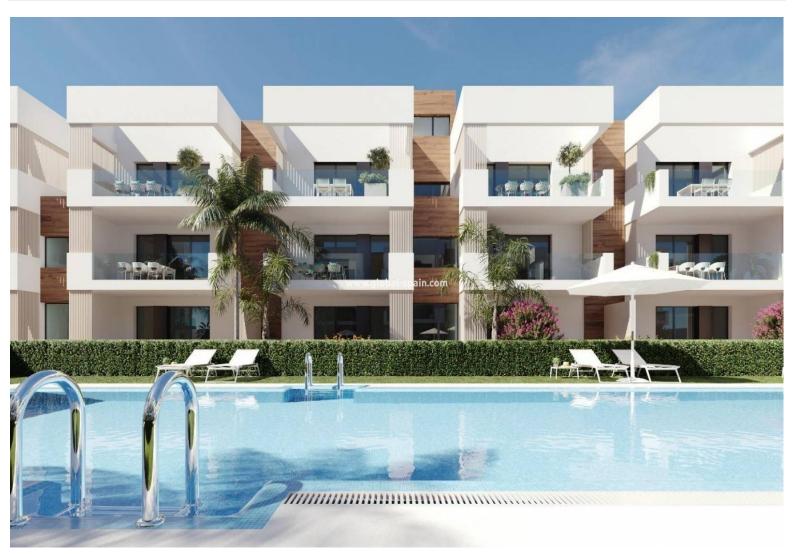

## REF. PS-49558 New Build · Penthouse · San Pedro del Pinatar

PRICE: 232.900€

+ INFO

NEW BUILD RESIDENTIAL IN SAN PEDRO DEL PINATAR New Build residential complex of modern apartments and penthouses in San Pedro Del Pinatar . Apartments and penthouses with 2 and 3 bedrooms, 2 bathrooms, with open plan kitchen with living area, large terraces, fitted wardrobes, fully equipped bathrooms, terraces. Ground floor apartments has aprivate garden and top floor penthouses has private solarium. Each property has underground parking with storage rooms Landscaping and gardening in the common areas with a careful selection of species appropriate for the area. Complete installation of swimming pool with gresite finish, built-in lighting and with purification system and equipment in a built-in, floor-recessed cabin. San Pedro del Pinatar's privileged location on the Mar Menor and Mediterranean coastline it attracts those with an interest in sailing and watersports, providing marina mooring and sailing clubs, while the beaches and natural ...