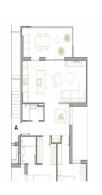

## key features

Bedrooms: 2

Built: 84m<sup>2</sup>

Bathrooms: 2

Energy Rating: B

## Characteristics

Air Conditioning: Pre-Installed

Communal pool

Elevator/Lift

Location: Coastal, Urbanisation

Near Commercial Center

Number of Parking Spaces: 1

Terrace: 50 Msq.

Beach: 2500 Meters

Double Bedrooms: 2

Gated

Near bus route

Near Schools

Solarium: Yes

Useable Build Space: 74 Msq.