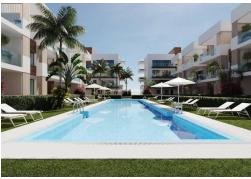

## REF. PS-49558 New Build · Penthouse · San Pedro del Pinatar

PRICE: 232.900€

+ INFO

NEW BUILD RESIDENTIAL IN SAN PEDRO DEL PINATAR New Build residential complex of modern apartments and penthouses in San Pedro Del Pinatar . Apartments and penthouses with 2 and 3 bedrooms, 2 bathrooms, with open plan kitchen with living area, large terraces, fitted wardrobes, fully equipped bathrooms, terraces. Ground floor apartments has aprivate garden and top floor penthouses has private solarium. Each property has underground parking with storage rooms Landscaping and gardening in the common areas with a careful selection of species appropriate for the area. Complete installation of swimming pool with gresite finish, built-in lighting and with purification system and equipment in a built-in, floor-recessed cabin. San Pedro del Pinatar's privileged location on the Mar Menor and Mediterranean coastline it attracts those with an interest in sailing and watersports, providing marina mooring and sailing clubs, while the beaches and natural ...