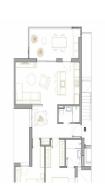

## key features

Bedrooms: 2

Built: 84m<sup>2</sup>

Bathrooms: 2

Energy Rating: B

## Characteristics

Air Conditioning: Pre-Installed

Communal pool

Elevator/Lift

Location: Coastal, Urbanisation

Near Commercial Center

Number of Parking Spaces: 1

Terrace: 50 Msq.

Beach: 2500 Meters

Double Bedrooms: 2

Gated

Near bus route

Near Schools

Solarium: Yes

Useable Build Space: 74 Msq.