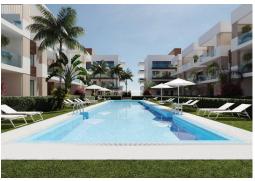

# PRICE: **224.900€**

+ INFO

NEW BUILD RESIDENTIAL IN SAN PEDRO DEL PINATAR New Build residential complex of modern apartments and penthouses in San Pedro Del Pinatar . Apartments and penthouses with 2 and 3 bedrooms, 2 bathrooms, with open plan kitchen with living area, large terraces, fitted wardrobes, fully equipped bathrooms, terraces. Ground floor apartments has aprivate garden and top floor penthouses has private solarium. Each property has underground parking with storage rooms Landscaping and gardening in the common areas with a careful selection of species appropriate for the area. Complete installation of swimming pool with gresite finish, built-in lighting and with purification system and equipment in a built-in, floor-recessed cabin. San Pedro del Pinatar's privileged location on the Mar Menor and Mediterranean coastline it attracts those with an interest in sailing and watersports, providing marina mooring and sailing clubs, while the beaches and natural ...

### Characteristics

Air Conditioning: Pre-Installed

Communal pool

Elevator/Lift

Gated

Near bus route

Near Schools

Terrace: 15 Msq.