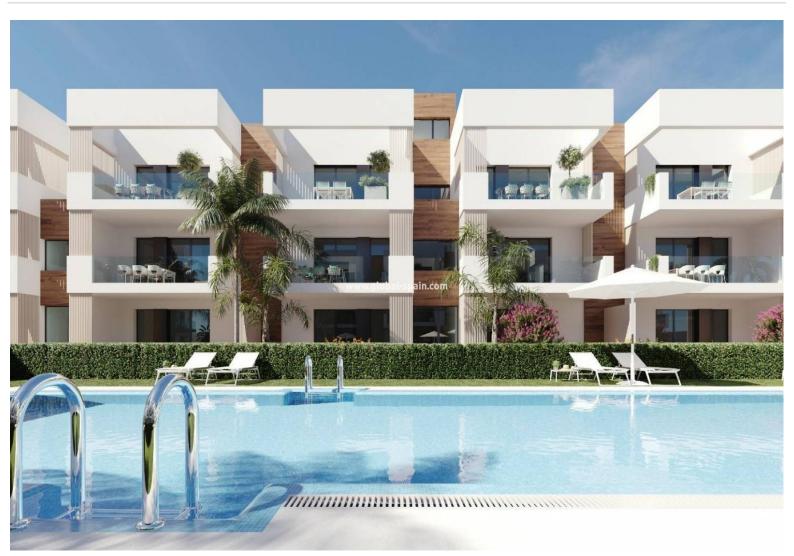

# PRICE: **224.900€**

+ INFO

NEW BUILD RESIDENTIAL IN SAN PEDRO DEL PINATAR New Build residential complex of modern apartments and penthouses in San Pedro Del Pinatar . Apartments and penthouses with 2 and 3 bedrooms, 2 bathrooms, with open plan kitchen with living area, large terraces, fitted wardrobes, fully equipped bathrooms, terraces. Ground floor apartments has aprivate garden and top floor penthouses has private solarium. Each property has underground parking with storage rooms Landscaping and gardening in the common areas with a careful selection of species appropriate for the area. Complete installation of swimming pool with gresite finish, built-in lighting and with purification system and equipment in a built-in, floor-recessed cabin. San Pedro del Pinatar's privileged location on the Mar Menor and Mediterranean coastline it attracts those with an interest in sailing and watersports, providing marina mooring and sailing clubs, while the beaches and natural ...

### Characteristics

Air Conditioning: Pre-Installed

Communal pool

Elevator/Lift

Gated

Near bus route

Near Schools

Terrace: 15 Msq.

Beach: 2500 Meters

Double Bedrooms: 2

garden

Location: Coastal, Urbanisation

Near Commercial Center

Number of Parking Spaces: 1

Useable Build Space: 74 Msq.