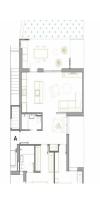

## key features

Bedrooms: 2

Built: 84m<sup>2</sup>

Energy Rating: B

Bathrooms: 2

Plot: 19m<sup>2</sup>

### Characteristics

Air Conditioning: Pre-Installed

Communal pool

Elevator/Lift

Gated

Near bus route

Near Schools

Terrace: 15 Msq.

Beach: 2500 Meters

Double Bedrooms: 2

garden

Location: Coastal, Urbanisation

Near Commercial Center

Number of Parking Spaces: 1

Useable Build Space: 74 Msq.