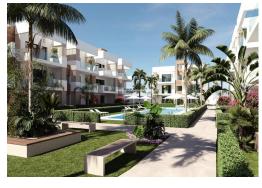

# PRICE: **224.900€**

+ INFO

NEW BUILD RESIDENTIAL IN SAN PEDRO DEL PINATAR New Build residential complex of modern apartments and penthouses in San Pedro Del Pinatar . Apartments and penthouses with 2 and 3 bedrooms, 2 bathrooms, with open plan kitchen with living area, large terraces, fitted wardrobes, fully equipped bathrooms, terraces. Ground floor apartments has aprivate garden and top floor penthouses has private solarium. Each property has underground parking with storage rooms Landscaping and gardening in the common areas with a careful selection of species appropriate for the area. Complete installation of swimming pool with gresite finish, built-in lighting and with purification system and equipment in a built-in, floor-recessed cabin. San Pedro del Pinatar's privileged location on the Mar Menor and Mediterranean coastline it attracts those with an interest in sailing and watersports, providing marina mooring and sailing clubs, while the beaches and natural ...

### Characteristics

Air Conditioning: Pre-Installed

Communal pool

Elevator/Lift

Gated

Near bus route

Near Schools

Terrace: 15 Msq.