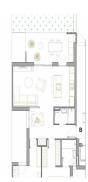

## key features

Bedrooms: 2

Built: 84m<sup>2</sup>

Energy Rating: B

Bathrooms: 2

Plot: 19m<sup>2</sup>

### Characteristics

Air Conditioning: Pre-Installed

Communal pool

Elevator/Lift

Gated

Near bus route

Near Schools

Terrace: 15 Msq.

Beach: 2500 Meters

Double Bedrooms: 2

garden

Location: Coastal, Urbanisation

Near Commercial Center

Number of Parking Spaces: 1

Useable Build Space: 74 Msq.