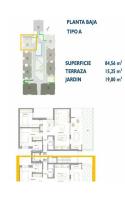

## key features

Bedrooms: 2

Built: 84m<sup>2</sup>

Energy Rating: B

Bathrooms: 2

Plot: 19m<sup>2</sup>

### Characteristics

Air Conditioning: Pre-Installed

Communal pool

Elevator/Lift

Gated

Near bus route

Near Schools

Terrace: 15 Msq.

Beach: 2500 Meters

Double Bedrooms: 2

garden

Location: Coastal, Urbanisation

Near Commercial Center

Number of Parking Spaces: 1

Useable Build Space: 74 Msq.