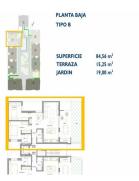

## key features

Bedrooms: 2

Built: 84m<sup>2</sup>

Energy Rating: B

Bathrooms: 2

Plot: 19m<sup>2</sup>

### Characteristics

Air Conditioning: Pre-Installed

Communal pool

Elevator/Lift

Gated

Near bus route

Near Schools

Terrace: 15 Msq.

Beach: 2500 Meters

Double Bedrooms: 2

garden

Location: Coastal, Urbanisation

Near Commercial Center

Number of Parking Spaces: 1

Useable Build Space: 74 Msq.