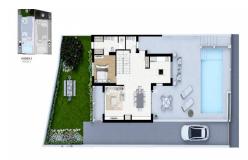

## 745.000€

PRICE:

NEW BUILD SEMI-DETACHED VILLAS IN ALFAZ DEL PI New Build development of 2 semi-detached villas in Alfaz del Pi. Situated in a serene and peaceful setting close to the charming village of Alfaz del Pi and with magnificent views of the Bay of Altea. Villa with 4 spacious bedrooms, open plan kitchen with spacious living room, fitted wardrobes, terrace, private garden with the pool, garage in the basement, storeroom. These homes are designed to suit your lifestyle. Here you will be able to customise every aspect according to your tastes and needs. With our wide range of options, the possibilities are endless. Have you always dreamed of having a spacious basement with a separate entrance? We make it happen! Do you prefer a garage to keep your vehicle safe and secure? It's also possible! Moreover, you can choose the materials, the equipment, build a solarium and much more. Strategically located just 5 minutes from the Norwegian school and 7 minut...

## key features

Bedrooms: 4

Built: 178m<sup>2</sup>

Energy Rating: B

Bathrooms: 3

Plot: 390m<sup>2</sup>

## Characteristics

Air Conditioning: Pre-Installed

Double Bedrooms: 4

Gated

Near Commercial Center

Number of Parking Spaces: 1

Terrace: 52 Msq.

Useable Build Space: 140 Msq.