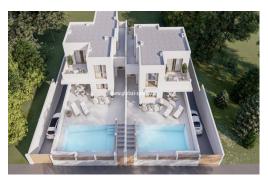

## 745.000€

PRICE:

NEW BUILD SEMI-DETACHED VILLAS IN ALFAZ DEL PI New Build development of 2 semi-detached villas in Alfaz del Pi. Situated in a serene and peaceful setting close to the charming village of Alfaz del Pi and with magnificent views of the Bay of Altea. Villa with 4 spacious bedrooms, open plan kitchen with spacious living room, fitted wardrobes, terrace, private garden with the pool, garage in the basement, storeroom. These homes are designed to suit your lifestyle. Here you will be able to customise every aspect according to your tastes and needs. With our wide range of options, the possibilities are endless. Have you always dreamed of having a spacious basement with a separate entrance? We make it happen! Do you prefer a garage to keep your vehicle safe and secure? It's also possible! Moreover, you can choose the materials, the equipment, build a solarium and much more. Strategically located just 5 minutes from the Norwegian school and 7 minut...