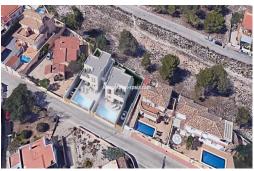

## 745.000€

PRICE:

NEW BUILD SEMI-DETACHED VILLAS IN ALFAZ DEL PI New Build development of 2 semi-detached villas in Alfaz del Pi. Situated in a serene and peaceful setting close to the charming village of Alfaz del Pi and with magnificent views of the Bay of Altea. Villa with 4 spacious bedrooms, open plan kitchen with spacious living room, fitted wardrobes, terrace, private garden with the pool, garage in the basement, storeroom. These homes are designed to suit your lifestyle. Here you will be able to customise every aspect according to your tastes and needs. With our wide range of options, the possibilities are endless. Have you always dreamed of having a spacious basement with a separate entrance? We make it happen! Do you prefer a garage to keep your vehicle safe and secure? It's also possible! Moreover, you can choose the materials, the equipment, build a solarium and much more. Strategically located just 5 minutes from the Norwegian school and 7 minut...