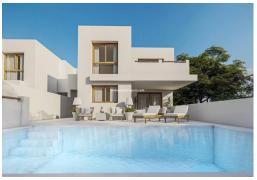

## 745.000€

PRICE:

NEW BUILD SEMI-DETACHED VILLAS IN ALFAZ DEL PI New Build development of 2 semi-detached villas in Alfaz del Pi. Situated in a serene and peaceful setting close to the charming village of Alfaz del Pi and with magnificent views of the Bay of Altea. Villa with 4 spacious bedrooms, open plan kitchen with spacious living room, fitted wardrobes, terrace, private garden with the pool, garage in the basement, storeroom. These homes are designed to suit your lifestyle. Here you will be able to customise every aspect according to your tastes and needs. With our wide range of options, the possibilities are endless. Have you always dreamed of having a spacious basement with a separate entrance? We make it happen! Do you prefer a garage to keep your vehicle safe and secure? It's also possible! Moreover, you can choose the materials, the equipment, build a solarium and much more. Strategically located just 5 minutes from the Norwegian school and 7 minut...

## key features

Bedrooms: 4

Built: 178m<sup>2</sup>

Energy Rating: B

Bathrooms: 3

Plot: 390m<sup>2</sup>