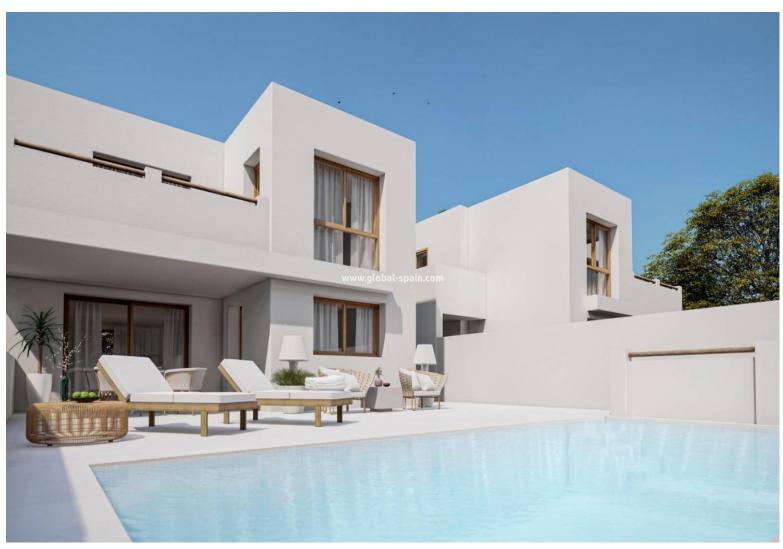

## 745.000€

PRICE:

NEW BUILD SEMI-DETACHED VILLAS IN ALFAZ DEL PI New Build development of 2 semi-detached villas in Alfaz del Pi. Situated in a serene and peaceful setting close to the charming village of Alfaz del Pi and with magnificent views of the Bay of Altea. Villa with 4 spacious bedrooms, open plan kitchen with spacious living room, fitted wardrobes, terrace, private garden with the pool, garage in the basement, storeroom. These homes are designed to suit your lifestyle. Here you will be able to customise every aspect according to your tastes and needs. With our wide range of options, the possibilities are endless. Have you always dreamed of having a spacious basement with a separate entrance? We make it happen! Do you prefer a garage to keep your vehicle safe and secure? It's also possible! Moreover, you can choose the materials, the equipment, build a solarium and much more. Strategically located just 5 minutes from the Norwegian school and 7 minut...

## key features

Bedrooms: 4

Built: 178m<sup>2</sup>

Energy Rating: B

Bathrooms: 3

Plot: 390m<sup>2</sup>