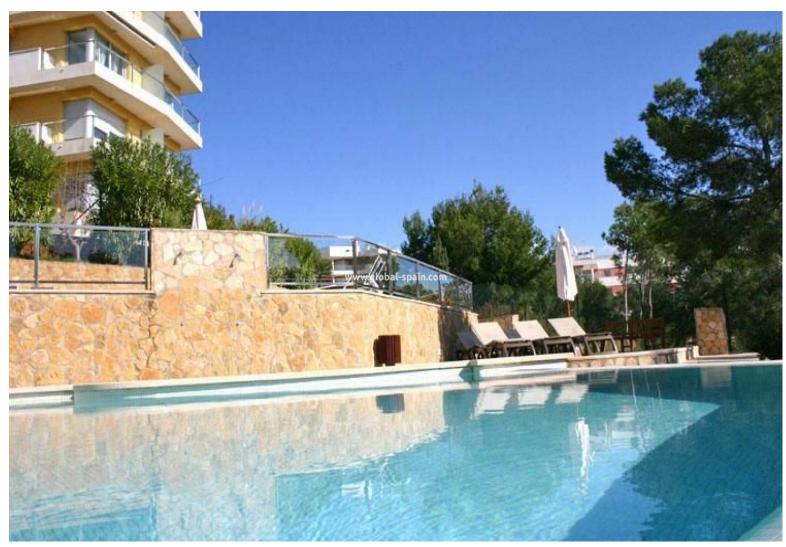

## PRICE: **850.000€**

+ INFO

Exceptional luxury groundfloor in a very exclusive residential area in the southwest of the island. Surrounded by pine trees with access through a path to a beautiful beach. Within a 10 minute drive there are 10 other beaches, 5 sport centres, 8 golf courses and famous restaurants with outdoor terraces in Puerto Portals. Gated community with concierge/guard, garden with automatic irrigation, swimming pools for adults and children and paddle-tennis. The house of 173m2 has a private garden of 180 m2. 4 bedrooms, 2 bathrooms (2 en suite) plus a guest toilet, fantastic equipped kitchen, from the terrace of 60m2 views to the pine trees. Features: Air conditioning, heating, garage, storeroom. A very nice big garden and well looked after. Contact us here at Imperial Properties Santa Ponsa +34971692434 for further details and to arrange viewings. Location: Close to the Sea Parking: Underground parking Garden: Private Close to all Amenities Close to sc...