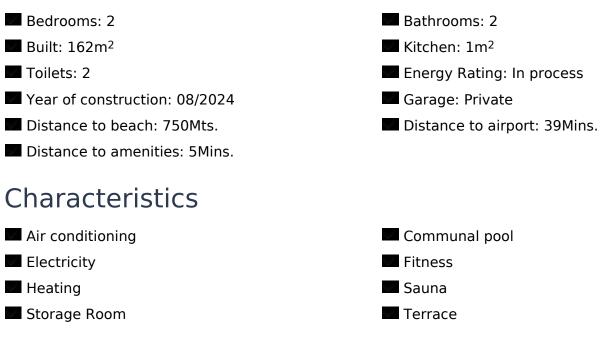

ction to the AP-7 motorway. This residence offers seaside living to enjoy the sun as quietly as possible. This unique environment in an idyllic residential area is characterized by open spaces, nature and architectural harmony. The residence offers large parks, pedestrian and cycle paths and large communal gardens with native flora. There are heated and unheated outdoor swimming pools for adults and children, jacuzzis, a water park for children, lakes and decorative fountains, a chill-out lounge with a bar integrated into the pool, a pergola with terrace, a gym with panoramic views of the lake and a Finnish sauna. - Penthouse: The upper apartments offer direct access to a private solarium (+- 65m<sup>2</sup>) with barbecue facilities. They also include pre-installatio...

## key features