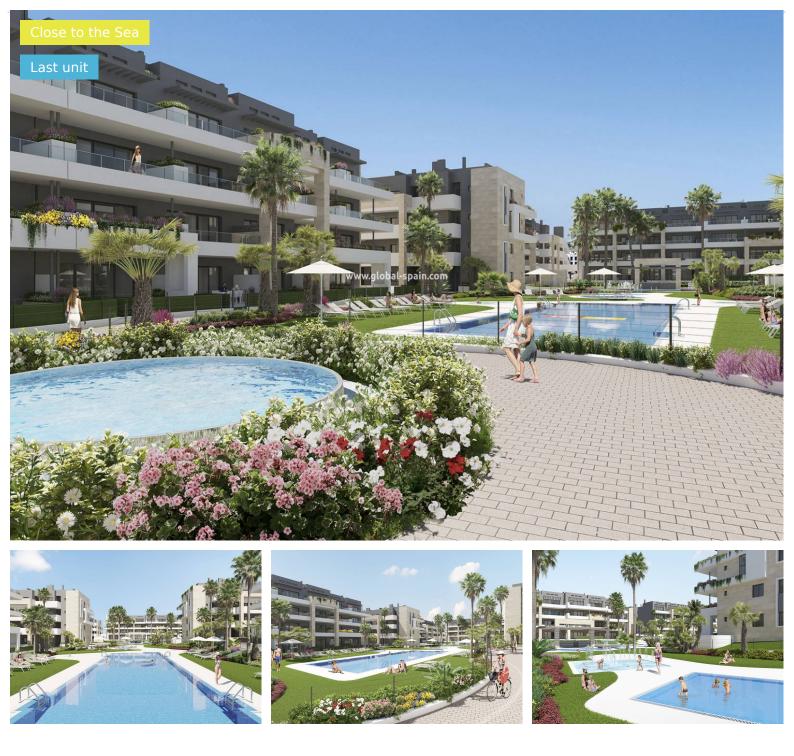

## PRICE: From 397.000€

MODERN PENTHOUSES WITH 2 BEDROOMS, 2 BATHROOMS AND SOLARIUM IN PLAYA FLAMENCA This residence has an exceptional location next to Playa Flamenca, shopping centers and has an excellent connection to the AP-7 motorway. This residence offers seaside living to enjoy the sun as quietly as possible. This unique environment in an idyllic residential area is characterized by open spaces, nature and architectural harmony. The residence offers large parks, pedestrian and cycle paths and large communal gardens with native flora. There are heated and unheated outdoor swimming pools for adults and children, jacuzzis, a water park for children, lakes and decorative fountains, a chill-out lounge with a bar integrated into the pool, a pergola with terrace, a gym with panoramic views of the lake and a Finnish sauna. - Penthouse: The upper apartments offer direct access to a private solarium (+- 65m<sup>2</sup>) with barbecue facilities. They also include pre-installatio...