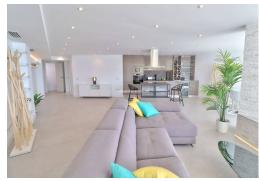

## 1.860.000€

+ INFO

PRICE:

These are 2 apartments next to each other in the Wavehouse / Magaluf. The larger corner apartment has 2 bedrooms, a very nice and large open plan living/dining area with kitchen and a 15m2 terrace with direct views of the beach and the sea. There is even a sauna in one of the bedrooms. The neighboring apartment next door is included in the price and consists of a bedroom, bathroom, kitchen, living room and terrace of 8m2. The apartments are south facing and equipped with air conditioning. An underground parking space in the building is also included in the purchase price. Anyone who owns a property in the Wavehouse also gets certain discounts at the restaurant, the bar and the famous surfing machine, which is set up in the Wavehouse, as well as the various pool areas. There is a private exit to the large beach of Magaluf. All amenities are within walking distance, ranging from restaurants, bars, all kinds of shops, gym, paddle court, soccer ...