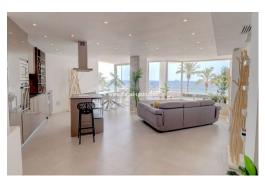

## 1.860.000€

+ INFO

PRICE:

These are 2 apartments next to each other in the Wavehouse / Magaluf. The larger corner apartment has 2 bedrooms, a very nice and large open plan living/dining area with kitchen and a 15m2 terrace with direct views of the beach and the sea. There is even a sauna in one of the bedrooms. The neighboring apartment next door is included in the price and consists of a bedroom, bathroom, kitchen, living room and terrace of 8m2. The apartments are south facing and equipped with air conditioning. An underground parking space in the building is also included in the purchase price. Anyone who owns a property in the Wavehouse also gets certain discounts at the restaurant, the bar and the famous surfing machine, which is set up in the Wavehouse, as well as the various pool areas. There is a private exit to the large beach of Magaluf. All amenities are within walking distance, ranging from restaurants, bars, all kinds of shops, gym, paddle court, soccer ...