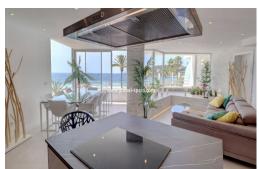

## 1.860.000€

+ INFO

PRICE:

These are 2 apartments next to each other in the Wavehouse / Magaluf. The larger corner apartment has 2 bedrooms, a very nice and large open plan living/dining area with kitchen and a 15m2 terrace with direct views of the beach and the sea. There is even a sauna in one of the bedrooms. The neighboring apartment next door is included in the price and consists of a bedroom, bathroom, kitchen, living room and terrace of 8m2. The apartments are south facing and equipped with air conditioning. An underground parking space in the building is also included in the purchase price. Anyone who owns a property in the Wavehouse also gets certain discounts at the restaurant, the bar and the famous surfing machine, which is set up in the Wavehouse, as well as the various pool areas. There is a private exit to the large beach of Magaluf. All amenities are within walking distance, ranging from restaurants, bars, all kinds of shops, gym, paddle court, soccer ...