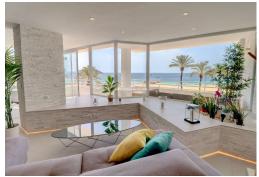

## 1.860.000€

+ INFO

PRICE:

These are 2 apartments next to each other in the Wavehouse / Magaluf. The larger corner apartment has 2 bedrooms, a very nice and large open plan living/dining area with kitchen and a 15m2 terrace with direct views of the beach and the sea. There is even a sauna in one of the bedrooms. The neighboring apartment next door is included in the price and consists of a bedroom, bathroom, kitchen, living room and terrace of 8m2. The apartments are south facing and equipped with air conditioning. An underground parking space in the building is also included in the purchase price. Anyone who owns a property in the Wavehouse also gets certain discounts at the restaurant, the bar and the famous surfing machine, which is set up in the Wavehouse, as well as the various pool areas. There is a private exit to the large beach of Magaluf. All amenities are within walking distance, ranging from restaurants, bars, all kinds of shops, gym, paddle court, soccer ...