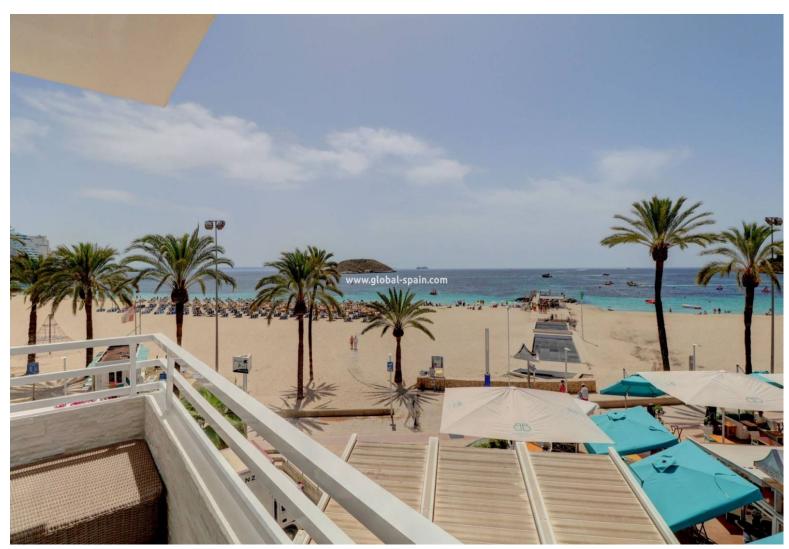

## 1.860.000€

+ INFO

PRICE:

These are 2 apartments next to each other in the Wavehouse / Magaluf. The larger corner apartment has 2 bedrooms, a very nice and large open plan living/dining area with kitchen and a 15m2 terrace with direct views of the beach and the sea. There is even a sauna in one of the bedrooms. The neighboring apartment next door is included in the price and consists of a bedroom, bathroom, kitchen, living room and terrace of 8m2. The apartments are south facing and equipped with air conditioning. An underground parking space in the building is also included in the purchase price. Anyone who owns a property in the Wavehouse also gets certain discounts at the restaurant, the bar and the famous surfing machine, which is set up in the Wavehouse, as well as the various pool areas. There is a private exit to the large beach of Magaluf. All amenities are within walking distance, ranging from restaurants, bars, all kinds of shops, gym, paddle court, soccer ...