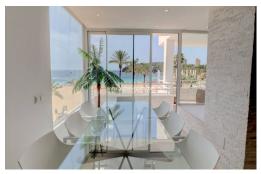

## 1.860.000€

+ INFO

PRICE:

These are 2 apartments next to each other in the Wavehouse / Magaluf. The larger corner apartment has 2 bedrooms, a very nice and large open plan living/dining area with kitchen and a 15m2 terrace with direct views of the beach and the sea. There is even a sauna in one of the bedrooms. The neighboring apartment next door is included in the price and consists of a bedroom, bathroom, kitchen, living room and terrace of 8m2. The apartments are south facing and equipped with air conditioning. An underground parking space in the building is also included in the purchase price. Anyone who owns a property in the Wavehouse also gets certain discounts at the restaurant, the bar and the famous surfing machine, which is set up in the Wavehouse, as well as the various pool areas. There is a private exit to the large beach of Magaluf. All amenities are within walking distance, ranging from restaurants, bars, all kinds of shops, gym, paddle court, soccer ...