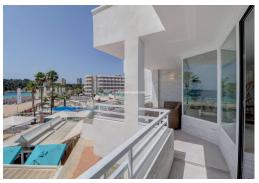

## 1.860.000€

+ INFO

PRICE:

These are 2 apartments next to each other in the Wavehouse / Magaluf. The larger corner apartment has 2 bedrooms, a very nice and large open plan living/dining area with kitchen and a 15m2 terrace with direct views of the beach and the sea. There is even a sauna in one of the bedrooms. The neighboring apartment next door is included in the price and consists of a bedroom, bathroom, kitchen, living room and terrace of 8m2. The apartments are south facing and equipped with air conditioning. An underground parking space in the building is also included in the purchase price. Anyone who owns a property in the Wavehouse also gets certain discounts at the restaurant, the bar and the famous surfing machine, which is set up in the Wavehouse, as well as the various pool areas. There is a private exit to the large beach of Magaluf. All amenities are within walking distance, ranging from restaurants, bars, all kinds of shops, gym, paddle court, soccer ...