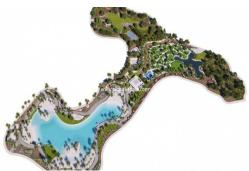

# 418.000€

PRICE:

The homes are located around a spectacular central park, exclusively for owners. It has more than 120,000 m<sup>2</sup> of expertly landscaped areas, with several sports and recreation areas designed for the whole family. There are approximately 4,000 trees, mainly native Mediterranean species, irrigated by a high-tech water collection system that makes this a sustainable place to live. The 700,000 square meter site is protected by a fence. 24 hour access control and security services keep everything safe. Because safety equals peace of mind, whether you're at home or on the road. In the heart of Santa Rosalía there is a beautiful garden with places to enjoy nature, sports and recreation, where the beautiful lake is always welcome. The jewel of La Reserva, an ideal place to rest on the sandy beaches and relax in the sun. Sparkling water invites you for a cooling dip or water sports. Come spend evenings here with your children, have a beer with friends and...