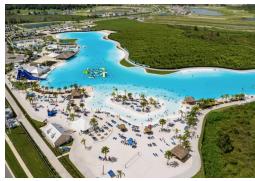

## 457.000€

PRICE:

+ INFO

The project - a unique area with more than 300 days of pleasant sunshine. Close to the seam, tactically located on the Mediterranean coast, it offers a different lifestyle, with the best gastronomy, nature and white sandy beaches. All types of sports are available, from aquatic to land. You set the limits. Golf, sailing, running, .... Fascinating cuisine offers fun and relaxation in a natural environment. At the resort you will also find the Beach Club, the place where leisure and food court meet. Overlooking the lake it is the perfect place to disconnect. Even in the lake there are two islands, surrounded by sand and palm trees. In the resort you will also find La Reserva, an immense green space where you can exercise, walk or enjoy the landscape, to disconnect from your daily routine. It is a quiet residential area of about 124,000 m² of green grass, along which we can find parks, gardens and children's areas. In this beautiful park you will...