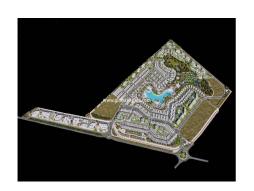

## 457.000€

PRICE:

+ INFO

The project - a unique area with more than 300 days of pleasant sunshine. Close to the seam, tactically located on the Mediterranean coast, it offers a different lifestyle, with the best gastronomy, nature and white sandy beaches. All types of sports are available, from aquatic to land. You set the limits. Golf, sailing, running, .... Fascinating cuisine offers fun and relaxation in a natural environment. At the resort you will also find the Beach Club, the place where leisure and food court meet. Overlooking the lake it is the perfect place to disconnect. Even in the lake there are two islands, surrounded by sand and palm trees. In the resort you will also find La Reserva, an immense green space where you can exercise, walk or enjoy the landscape, to disconnect from your daily routine. It is a quiet residential area of about 124,000 m² of green grass, along which we can find parks, gardens and children's areas. In this beautiful park you will...