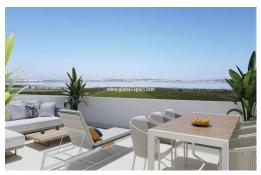

## From 289.000€

+ INFO

PRICE:

MODERN PENTHOUSE WITH 2 BEDROOMS, 2 BATHROOMS, TERRACE, SOLARIUM, PARKING AND STORAGE IN TORREVIEJA Beautiful Penthouses, with a total of 2 bedrooms, 2 bathrooms, 1 terrace (total 18.50 m2), a large solarium (73.40 m2), with beautiful views, as well as a garage and storage room in the basement. These Penthouses are located in a beautiful urbanization that has 2 communal swimming pools, so if you need to cool off, you can go there. All this in a strategic location not far from the center of Torrevieja and not far from the main roads AP7 and the N332, allowing you to travel in any direction with ease. It is best to go to the nearest beach (Playa de los Naúfragos) by car, bicycle or public transport, because it is just a bit too far on foot (3.5 km) or about a 45-minute walk. In addition, the university hospital of Torrevieja is not far away if you need help quickly, something that people do not always think about, but which is of course importan...

### Characteristics

Built-in/lined wardrobes

Garage

Preinstalation Airconditioning

Solarium

Terrace

Communal pool

Intercom