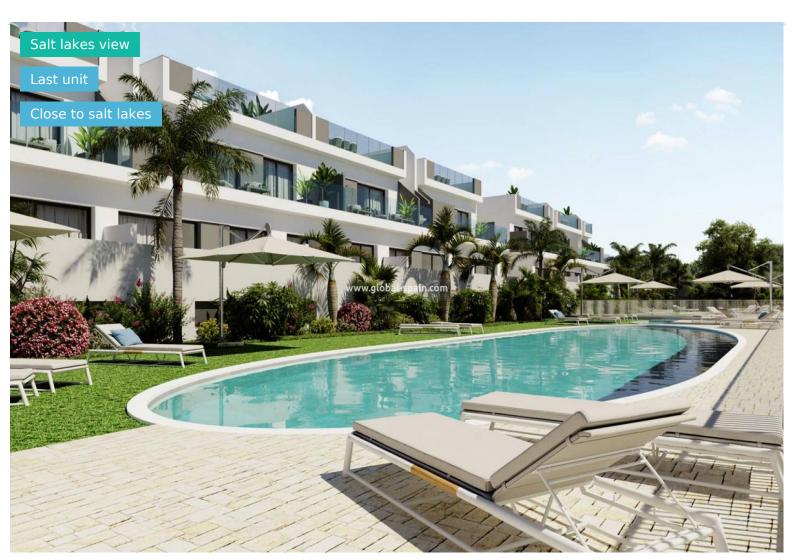

## From 289.000€

+ INFO

PRICE:

MODERN PENTHOUSE WITH 2 BEDROOMS, 2 BATHROOMS, TERRACE, SOLARIUM, PARKING AND STORAGE IN TORREVIEJA Beautiful Penthouses, with a total of 2 bedrooms, 2 bathrooms, 1 terrace (total 18.50 m2), a large solarium (73.40 m2), with beautiful views, as well as a garage and storage room in the basement. These Penthouses are located in a beautiful urbanization that has 2 communal swimming pools, so if you need to cool off, you can go there. All this in a strategic location not far from the center of Torrevieja and not far from the main roads AP7 and the N332, allowing you to travel in any direction with ease. It is best to go to the nearest beach (Playa de los Naúfragos) by car, bicycle or public transport, because it is just a bit too far on foot (3.5 km) or about a 45-minute walk. In addition, the university hospital of Torrevieja is not far away if you need help quickly, something that people do not always think about, but which is of course importan...

### Characteristics

Built-in/lined wardrobes

Garage

Preinstalation Airconditioning

Solarium

Terrace

Communal pool

Intercom